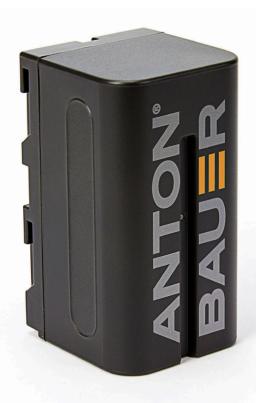

## **NP-F774**

L- Series 7.2V battery

The Anton/Bauer NP-F774 is a 7.2V, 4400mAh (30Wh) Li-Ion battery that provides long, reliable run-times and powers most Sony "L" series type cameras. It is also great for powering 7.2V accessories, such as field monitors and on-camera lighting.

## **NP-F774**

SKU: 8675-0110

- Maximum Output Voltage: 7.4V
- Mean Output Voltage: DC 7.2V
- Capacity: 4400 mAh / 30Wh
- Battery Type: Li-Ion

- Size: 2.78 x 1.50 x 1.56 in. (7.06 x 3.81 x 3.96 cm)
- Weight (Approx.): 7.2 oz. (204g)
- Warranty: One year or 500 cycles