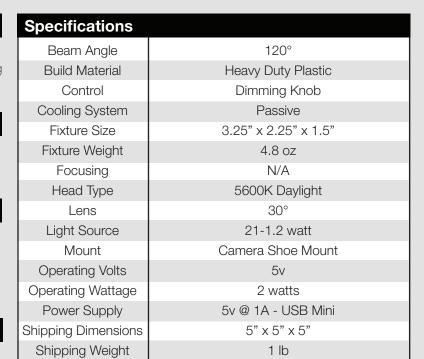

## **Overview**

The Ikan iLED-MA Micro Flood Light is a small, yet powerful camera light with dimming control. The 21-1.2 Watt LEDs produce bright daylight 5600K at 120 degrees; suitable for fill light for small groups in low-lighting conditions. The unit is powered by a rechargable Li-lon battery via an included 5v mini USB cable.

The LEDs are covered by a frosted translucent plastic which provides effective diffusions at 120 degrees. In addition, the dimmer control can be set from 100% to 10% — perfect for those situations/events where your subjects do not want very bright lights in their eyes. The unit is small and fits in the palm of your hand to easily mount on your camera shoe. Yet, its sturdy design gives you the confidence you need when you are out in a demanding production environment.

## **Special Features**

- Shoe Mount for Attaching to the Top of any Camera
- 120 Degrees Beam of Light
- Dimmable from 10-100%
- Internal Battery with Micro USB Charging