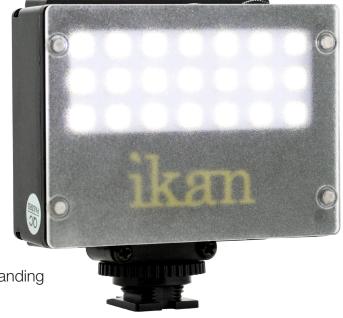

## **Overview**

The Ikan iLED-MA Micro Flood Light is a small, yet powerful camera light with dimming control. The 21-1.2 Watt LEDs produce bright daylight 5600K at 120 degrees; suitable for fill light for small groups in low-lighting conditions. The unit is powered by a rechargable Li-lon battery via an included 5v mini USB cable.

The LEDs are covered by a frosted translucent plastic which provides effective diffusions at 120 degrees. In addition, the dimmer control can be set from 100% to 10% — perfect for those situations/events where your subjects do not want very bright lights in their eyes. The unit is small and fits in the palm of your hand to easily mount on your camera shoe. Yet, its sturdy design gives you the confidence you need when you are out in a demanding production environment.

## **Special Features**

- Shoe Mount for Attaching to the Top of any Camera
- 120 Degrees Beam of Light
- Dimmable from 10-100%
- Internal Battery with Micro USB Charging

#### **Multiple Mounting Points**

Created for the professional on-the-go, the shoe mount can be oriented either vertically or horizontally depending on the user's situation and needs.

#### **Easy Set Up**

The included diffuser attaches very easily with magnetic clips on the face of the light.

#### **Compact Size**

With a total size of roughly 4x3 inches, this compact light is easy to carry, easy to set up, and lightweight enough to be mounted and have little effect on the overall weight of your rig or camera.

#### Multi-Use

With both a Camera shoe mount and a 1/4-20 threaded receiver, the user has the option to use this light mounted to either a DSLR or an industry standard rig.