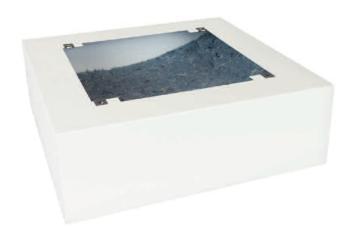

# **CB84**Surface-mount Backbox

# • For 8" speakers

White steel backbox with four inch depth is ideal for ceiling or wall surface installation of a standard 8" speaker (or Lowell Unihorn model LUH-15T) in schools, offices, restaurants, hotels and similar venues.