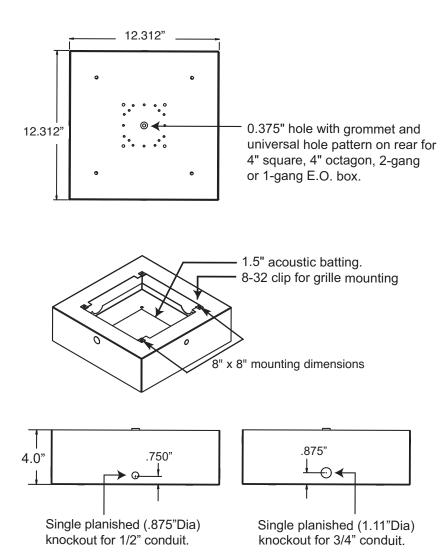

#### **Features**

- 12.312" square x 4" deep
- Precision-formed from 20-gauge steel, welded seams, white powder epoxy finish.
- Front formed flanges with U-clips to add a screw-mount grille.
- Universal mounting pattern in rear for installation to 4" square, 4" octagon, 2-gang or 1-gang E.O. box (not included).
- .375" hole with grommet for wire access in rear
- Side planished knockouts for .5" and .75" conduit.
- 8" x 8" mounting dimensions
- 1.5" thick acoustic batting
- Made in the U.S.A. with certified U.S. steel

#### **A&E Specifications**

The surface-mount backbox shall be Lowell Model CB84, which shall be fabricated of 20-gauge steel and lined with 1.5" thick acoustic batting. The rear of the backbox shall include provisions to mount to a 4" square, 4" octagon, 2-gang or 1-gang E.O. box (not included). The backbox shall feature a 3/8" dia. hole with grommet for wire access. Sides shall have knockouts for .5" and .75" conduit. The backbox shall also include four mounting holes and 8-32 U-clips at flanged corners to accept a grille. The backbox shall measure 12.312" square x 4" deep and have a white powder epoxy finish.

## **Technical Drawings**