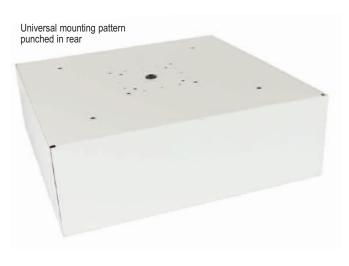

#### **Features**

- 12.312" square x 4" deep
- Precision-formed from 20-gauge steel, welded seams, white powder epoxy finish.
- Front formed flanges with U-clips to add a screw-mount grille.
- Universal mounting pattern in rear for installation to 4" square, 4" octagon, 2-gang or 1-gang E.O. box (not included).
- .375" hole with grommet for wire access in rear
- Side planished knockouts for .5" and .75" conduit.
- 8" x 8" mounting dimensions
- 1.5" thick acoustic batting
- Made in the U.S.A. with certified U.S. steel

#### **A&E Specifications**

The surface-mount backbox shall be Lowell Model CB84, which shall be fabricated of 20-gauge steel and lined with 1.5" thick acoustic batting. The rear of the backbox shall include provisions to mount to a 4" square, 4" octagon, 2-gang or 1-gang E.O. box (not included). The backbox shall feature a 3/8" dia. hole with grommet for wire access. Sides shall have knockouts for .5" and .75" conduit. The backbox shall also include four mounting holes and 8-32 U-clips at flanged corners to accept a grille. The backbox shall measure 12.312" square x 4" deep and have a white powder epoxy finish.