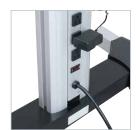

## DisplayStation Series monitor walls

DisplayStation Series Monitor Walls are a collection of display solutions that are application-engineered for easy integration. Every model ships with an installed power strip, saving time and money and features a convenient cable management system that simplifies wiring during installation and servicing. DisplayStation Monitor Walls are ideal for simple surveillance and monitoring systems.

## Features

- Every model ships with an integrated power strip
- Designed for professionally-finished installations with a convenient cable management system, display micro-adjustment mechanism and power strip that attaches to the support channel
- UL Listed to the highest standard for safety in multi-use environments, including public, educational and institutional spaces
- Competitively-priced
- Available with casters or levelers for mobile or fixed use
- Mounts displays up to 55" in 2x2 configuration
- Includes hex bits for faster assembly
- Attractive aluminum finish

## features

integrated power strip included with every model

application engineered cable management system for a professional finish

The DisplayStation Series also includes carts and stands

corporate headquarters 300 Fairfield Road Fairfield, NJ 07004, U.S.A. Voice: 800-266-7225 Fax: 800-392-3955 middleatlantic.com