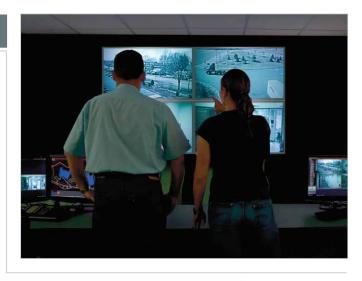

## DisplayStation Series monitor walls

DisplayStation Series Monitor Walls are a collection of display solutions that are application-engineered for easy integration. Every model ships with an installed power strip, saving time and money and features a convenient cable management system that simplifies wiring during installation and servicing. DisplayStation Monitor Walls are ideal for simple surveillance and monitoring systems.