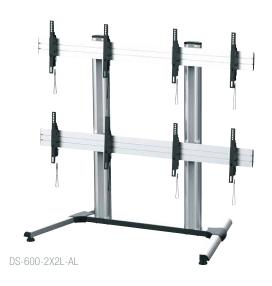

## DisplayStation Series monitor walls

|             | Part #         | Description                                                           | Finish            |
|-------------|----------------|-----------------------------------------------------------------------|-------------------|
| Walls       | DS-600-2X2L-AL | DisplayStation stand, 600 VESA, 2x2, display wall, with levelers      | aluminum          |
|             | DS-600-2X2C-AL | DisplayStation cart, 600 VESA, 2x2, display wall, with casters        | aluminum          |
| Accessories | DS-CS108-B     | DisplayStation camera shelf,10 inch wide x 8 inch deep                | black powder coat |
|             | DS-UTS10-B     | DisplayStation utility shelf, 10 inch wide x 10 inch deep usable area | black powder coat |
|             | DS-LSH1416-B   | DisplayStation locking shelf 16 inch wide x 14 inch deep              | black powder coat |