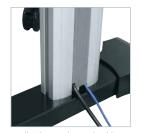

## DisplayStation Series monitor walls

DisplayStation Series Monitor Walls are a collection of display solutions that are application-engineered for easy integration. Every model ships with an installed power strip, saving time and money and features a convenient cable management system that simplifies wiring during installation and servicing. DisplayStation Monitor Walls are ideal for simple surveillance and monitoring systems.

## Features

- Every model ships with an integrated power strip
- Designed for professionally-finished installations with a convenient cable management system, display micro-adjustment mechanism and power strip that attaches to the support channel
- UL Listed to the highest standard for safety in multi-use environments, including public, educational and institutional spaces
- Competitively-priced
- Available with casters or levelers for mobile or fixed use
- Mounts displays up to 55" in 2x2 configuration
- Includes hex bits for faster assembly
- Attractive aluminum finish

## features

integrated power strip included with every model

application engineered cable management system for a professional finish

The DisplayStation Series also includes carts and stands

corporate headquarters 300 Fairfield Road Fairfield, NJ 07004, U.S.A. Voice: 800-266-7225 Fax: 800-392-3955 middleatlantic.com