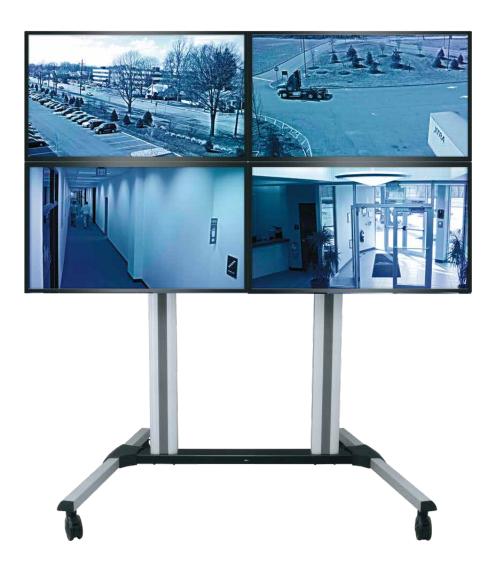

## DisplayStation Series monitor walls

DisplayStation Series Monitor Walls are a collection of display solutions that are application-engineered for easy integration. Every model ships with an installed power strip, saving time and money and features a convenient cable management system that simplifies wiring during installation and servicing. DisplayStation Monitor Walls are ideal for simple surveillance and monitoring systems.

## Features

- Every model ships with an integrated power strip
- Designed for professionally-finished installations with a convenient cable management system, display micro-adjustment mechanism and power strip that attaches to the support channel
- UL Listed to the highest standard for safety in multi-use environments, including public, educational and institutional spaces
- Competitively-priced
- Available with casters or levelers for mobile or fixed use
- Mounts displays up to 55" in 2x2 configuration
- Includes hex bits for faster assembly
- Attractive aluminum finish

## DisplayStation Series monitor walls

|             | Part #         | Description                                                           | Finish            |
|-------------|----------------|-----------------------------------------------------------------------|-------------------|
| Walls       | DS-600-2X2L-AL | DisplayStation stand, 600 VESA, 2x2, display wall, with levelers      | aluminum          |
|             | DS-600-2X2C-AL | DisplayStation cart, 600 VESA, 2x2, display wall, with casters        | aluminum          |
| Accessories | DS-CS108-B     | DisplayStation camera shelf,10 inch wide x 8 inch deep                | black powder coat |
|             | DS-UTS10-B     | DisplayStation utility shelf, 10 inch wide x 10 inch deep usable area | black powder coat |
|             | DS-LSH1416-B   | DisplayStation locking shelf 16 inch wide x 14 inch deep              | black powder coat |