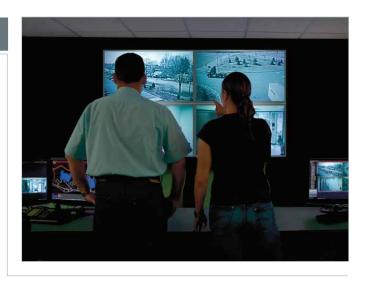

## DisplayStation Series monitor walls

DisplayStation Series Monitor Walls are a collection of display solutions that are application-engineered for easy integration. Every model ships with an installed power strip, saving time and money and features a convenient cable management system that simplifies wiring during installation and servicing. DisplayStation Monitor Walls are ideal for simple surveillance and monitoring systems.