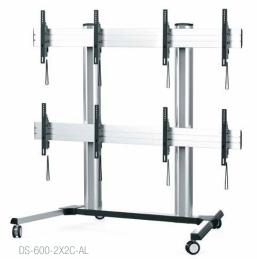

## DisplayStation Series monitor walls

DisplayStation Series Monitor Walls are a collection of display solutions that are application-engineered for easy integration. Every model ships with an installed power strip, saving time and money and features a convenient cable management system that simplifies wiring during installation and servicing. DisplayStation Monitor Walls are ideal for simple surveillance and monitoring systems.

## Features

- Every model ships with an integrated power strip
- Designed for professionally-finished installations with a convenient cable management system, display micro-adjustment mechanism and power strip that attaches to the support channel
- UL Listed to the highest standard for safety in multi-use environments, including public, educational and institutional spaces
- Competitively-priced
- Available with casters or levelers for mobile or fixed use
- Mounts displays up to 55" in 2x2 configuration
- Includes hex bits for faster assembly
- Attractive aluminum finish

## DisplayStation Series monitor walls

|             | Part #         | Description                                                           | Finish            |
|-------------|----------------|-----------------------------------------------------------------------|-------------------|
| Walls       | DS-600-2X2L-AL | DisplayStation stand, 600 VESA, 2x2, display wall, with levelers      | aluminum          |
|             | DS-600-2X2C-AL | DisplayStation cart, 600 VESA, 2x2, display wall, with casters        | aluminum          |
| Accessories | DS-CS108-B     | DisplayStation camera shelf,10 inch wide x 8 inch deep                | black powder coat |
|             | DS-UTS10-B     | DisplayStation utility shelf, 10 inch wide x 10 inch deep usable area | black powder coat |
|             | DS-LSH1416-B   | DisplayStation locking shelf 16 inch wide x 14 inch deep              | black powder coat |