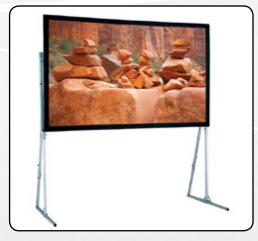

# Ultimate Folding Screen

Draper's Ultimate Folding Screen is the standard for portable folding screens. The Ultimate Folding Screen is the first screen manufactured with 100% CNC (Computer Numerical Controlled) components and assembly. The tubing is CNC machined; surfaces and borders are CNC cut; even rivet and snap holes are CNC placed. No competitive product meets this standard.

# **Screen Type**

Rugged portable folding projection screen

### **Features**

- All surfaces, front and rear, have square corners
- Borders are electronically welded using a new PVC material that provides straighter, cleaner edges
- Standard Legs support the Ultimate Folding Screen in a vertical position
- Legs can adjust in 6" (15.2 cm) increments up to 48" (123 cm) from the floor
- The Ultimate Folding Screen comes packed in Draper's heavy-duty, molded polyethylene wheeled carrying case
- · Warranted for one year against defects in materials and workmanship
- Patent Pending