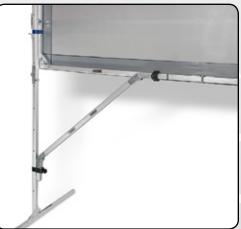

## **Supporting Documents**

All instructions, technical drawings and other supporting documents are located at http://www.draperinc.com/ProjectionScreens/DocumentListing.asp in our document library.

Anti-sway Stabilizer