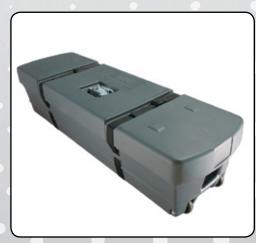

### **Features**

- All surfaces, front and rear, have square corners
- Borders are electronically welded using a new PVC material that provides straighter, cleaner edges
- Standard Legs support the Ultimate Folding Screen in a vertical position
- Legs can adjust in 6" (15.2 cm) increments up to 48" (123 cm) from the floor
- The Ultimate Folding Screen comes packed in Draper's heavy-duty, molded polyethylene wheeled carrying case
- · Warranted for one year against defects in materials and workmanship
- Patent Pending