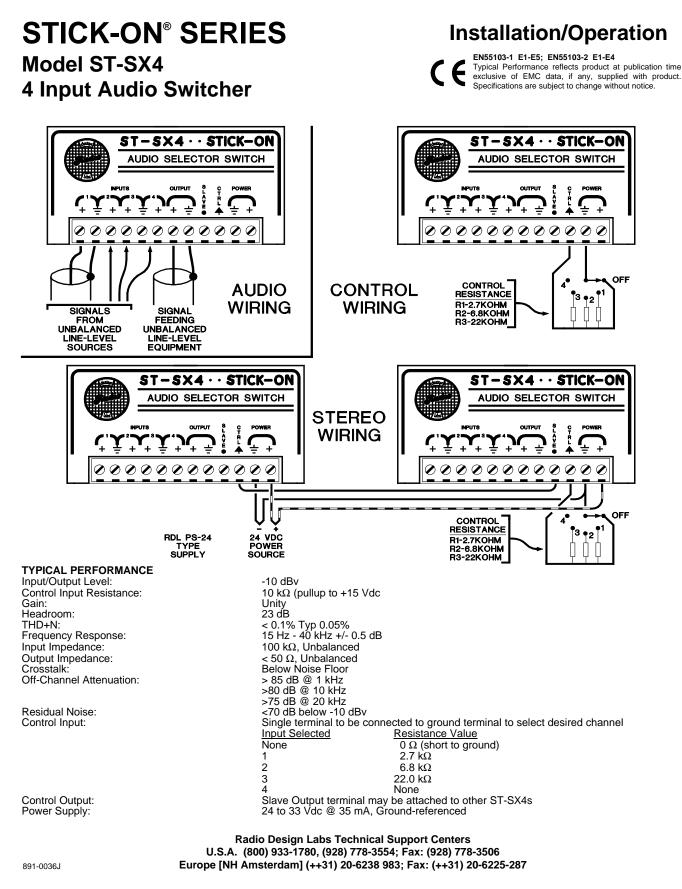

The ST-SX4 accepts up to Four unbalanced audio sources. Any of these sources may be selected to feed the output, or all sources may be switched off. The output from the ST-SX4 is unbalanced. Control of the module is accomplished through a single input terminal. Connection of a specified resistance between the control input and ground causes the desired input to be switched on. If no control input is connected, the ST-SX4 defaults to input #4. If the control input is shorted to ground, all inputs are switched off.

Use of a single-pair for control allows a minimum of wire to be installed. Installers may use a variety of remote switches; rotary, pushbutton, toggle, etc. The three resistors needed are provided with the module. The ST-SX4 may conveniently be used with the RDL VCA modules to provide both remote switching and remote volume control. In this case, it is necessary to provide only a single-pair-shielded to control both modules (1 conductor to control the ST-SX4, 1 conductor to control the RDL VCA modules, shield to provide control ground path). Two ST-SX4 modules may be used together for stereo switching.