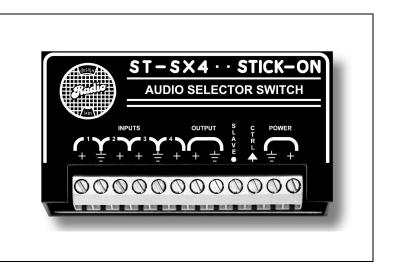

## You Need The ST-SX4!

APPLICATION: The ST-SX4 is a remote-controllable unbalanced audio source selector in the group of STICK-ON series products by Radio Design Labs. These products are designed for quick, convenient installation and reliable operation in a variety of audio applications.

The ST-SX4 accepts up to Four unbalanced audio sources. Any of these sources may be selected to feed the output, or all sources may be switched off. The output from the ST-SX4 is unbalanced. Control of the module is accomplished through a single input terminal. Connection of a specified resistance between the control input and ground causes the desired input to be switched on. If no control input is connected, the ST-SX4 defaults to input #4. If the control input is shorted to ground, all inputs are switched off.