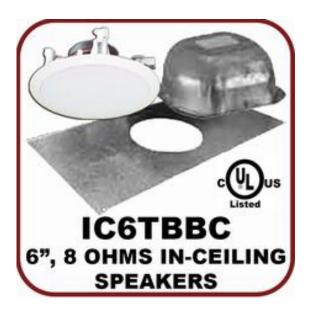

## IC6TBBC – 8 Ohms In-ceiling Speaker with Tile Bridge and **Backcan**

8 Ohms, UL Listed In ceiling speakers, 6.5 inch, 2-way, Co-Axial, 25W – 5- W Power with tile bridge and backcan. Suitable for covered outdoor installation. Paintable white aluminum grill.

## Features:

- 8 Ohms
- UL Listed
- 2-way, Co-Axial
- 25W 50W Power.
- Speaker support truss and speaker enclosure included.
- Works in covered outdoor
- Aluminum grill
- Sold as combo
- · Color: paintable white