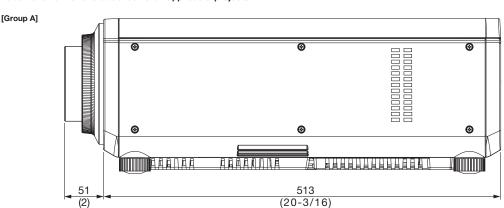

## **Dimensions**

Illustration shows the lens attached to an applicable projector.

unit : mm (inch)

NOTE: This illustration is not drawn to scale.

For information on the projection distance, refer to the specifications for the projector to which the lens will be mounted. DLP is a trademark of Texas Instruments. Weights and dimensions shown are approximate. Specifications subject to change without notice.

Applicable projector: Group A PT-DZ870K/DZ870LK/DZ870W/DZ870LW/DW830K/DW830LK/DW830W/DW830LW/

DX100K/DX100LK/DX100W/DX100LW

Group B PT-DZ770K/DZ770LK/DZ770S/DZ770LS/DW740S/DW740LS/DW740K/DW740LK/

DW730S/DW730LS/DW730K/DW730LK/DX810S/DX810LS/DX810LK/DX810LK/DX800S/DX800LS/DX800K/DX800LK/DZ680K/DZ680LK/DZ680S/DZ680LS/DW640K/DW640K/DW640S/DW640LS/DX610K/DX610LK/DX610S/DX610LS/DZ6710/DZ6710L/DZ6700/DZ6700L/DW6300S/DW6300LS/DW6300K/DW6300LK/D6000S/D6000LS/D6000K/