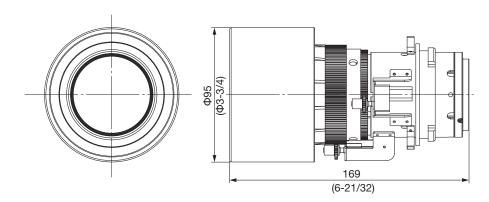

## **Specifications**

F value: 1.8-2.2 Focal distance (f): 52.8-79.5 mm

Dimensions (W  $\times$  H  $\times$  D): 95  $\times$  95  $\times$  169 mm (3-3/4  $\times$  3-3/4  $\times$  6-21/32 inches)

Weight: 1.1 kg (2.4 lbs)

## **Dimensions**

Illustration shows the lens attached to an applicable projector.

unit : mm (inch)

NOTE: This illustration is not drawn to scale.

For information on the projection distance, refer to the specifications for the projector to which the lens will be mounted. DLP is a trademark of Texas Instruments. Weights and dimensions shown are approximate. Specifications subject to change without notice.