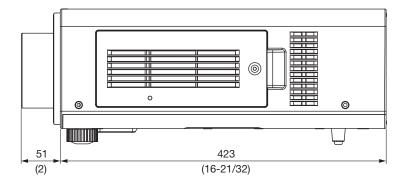

## **Dimensions**

Illustration shows the lens attached to an applicable projector.

unit : mm (inch)

NOTE: This illustration is not drawn to scale.

For information on the projection distance, refer to the specifications for the projector to which the lens will be mounted. DLP is a trademark of Texas Instruments. Weights and dimensions shown are approximate. Specifications subject to change without notice.

Applicable projector: Group A PT-DZ870K/DZ870LK/DZ870W/DZ870LW/DW830K/DW830LK/DW830W/DW830LW/

DX100K/DX100LK/DX100W/DX100LW

Group B PT-DZ770K/DZ770LK/DZ770S/DZ770LS/DW740S/DW740LS/DW740K/DW740LK/

DW730S/DW730LS/DW730K/DW730LK/DX810S/DX810LS/DX810LK/DX810LK/DX800S/DX800LS/DX800K/DX800LK/DZ680K/DZ680LK/DZ680S/DZ680LS/DW640K/DW640K/DW640S/DW640LS/DX610K/DX610LK/DX610S/DX610LS/DZ6710/DZ6710L/DZ6700/DZ6700L/DW6300S/DW6300LS/DW6300K/DW6300LK/D6000S/D6000LS/D6000K/