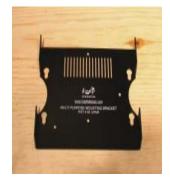

### **PARTS**

- (1) VESA #2 Plate
- (4) 5 mm x 8 mm Hex Bolts
- (2) 8.32 x 3/8" Joining Screws

Nigel B Design, Inc. CA, USA. Tel: (818) 487-9323 Fax: (818) 766-9805 Web Site: www.nigelbdesign.com E-Mail: sales@nigelbdesign.com