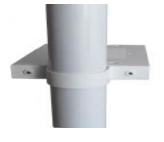

## **INSTRUCTIONS**

The Pole Mounting Platform Shelf can be used on any Flat Surface, any 1 1/2" dia Projector Pole, even behind TV Display Monitors when Vertical Mounting an Amplifier.

Note: **The Adhesive Strip** should be wrapped around the Pole before attaching the Bracket as this stops it from slipping.

Platform can be reversed on both Black & White Units

Black Pole Mounting Platform Shelf

### **PARTS**

- (1) Pole Mounting Platform/Shelf
- (1) 1 1/2" dia Pole Bracket
- (1) Adhesive Srtip for 1 1/2" Pole
- (2) 8.32 x 3/8" Pan Head Screws

White Pole Mounting Platform Shelf

- (1) Pole Mounting Platform/Shelf
- (1) 1 1/2" dia Pole Bracket
- (1) Adhesive Srtip for 1 1/2" Pole
- (2) 8.32 x 3/8" Pan Head Screws