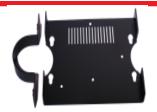

#### **PARTS**

- (1) VESA # 1 Plate
- (4) 4 mm x 8 mm Hex Bolts
- (2) 8.32 x 3/8"Joining Screws