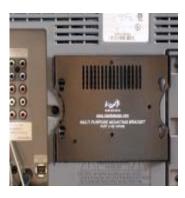

### **PARTS**

- (1) VESA #2 Plate
- (4) 5 mm x 8 mm Hex Bolts
- (2) 8.32 x 3/8" Joining Screws

Nigel B Design, Inc. CA, USA. Tel: (818) 487-9323 Fax: (818) 766-9805 Web Site: www.nigelbdesign.com E-Mail: sales@nigelbdesign.com