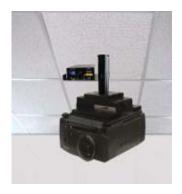

# POLE MOUNTED PLATFORM SHELF

Perfect for many different installations that's simple and quick to Install

## **INSTRUCTIONS**

The Pole Mounting Platform Shelf can be used on any Flat Surface, any 1 1/2" dia Projector Pole, even behind TV Display Monitors when Vertical Mounting an Amplifier.

Note: **The Adhesive Strip** should be wrapped around the Pole before attaching the Bracket as this stops it from slipping.