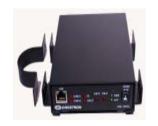

# POLE MOUNTED PLATFORM SHELF

Perfect for many different installations that's simple and quick to Install

## **INSTRUCTIONS**

The Pole Mounting Platform Shelf can be used on any Flat Surface, any 1 1/2" dia Projector Pole, even behind TV Display Monitors when Vertical Mounting an Amplifier.

Note: **The Adhesive Strip** should be wrapped around the Pole before attaching the Bracket as this stops it from slipping.

Platform can be reversed on both Black & White Units

Black Pole Mounting Platform Shelf