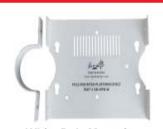

Platform can be reversed on both Black & White Units

Black Pole Mounting Platform Shelf

### **PARTS**

- (1) Pole Mounting Platform/Shelf
- (1) 1 1/2" dia Pole Bracket
- (1) Adhesive Srtip for 1 1/2" Pole
- (2) 8.32 x 3/8" Pan Head Screws

White Pole Mounting Platform Shelf

- (1) Pole Mounting Platform/Shelf
- (1) 1 1/2" dia Pole Bracket
- (1) Adhesive Srtip for 1 1/2" Pole
- (2) 8.32 x 3/8" Pan Head Screws