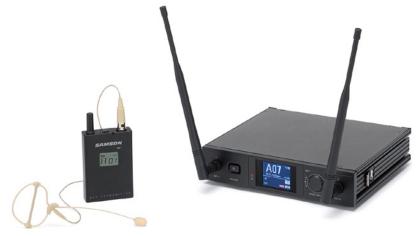

The Synth 7 Earset allows for up to 20 systems to operate simultaneously (region dependent) with up to 300' separating the receiver and transmitter. The system's UR7 Wireless Receiver matches rugged all-metal construction with an incredible user experience. The UR7's multifunctional full-color LCD plays host to a variety of amazing features, including an auto frequency spectrum analyzer that seeks out the most desirable operating frequency in your area. Via the LCD, you can also manually select from over 100 operating channels across the systems 25MHz bandwidth, lock the receiver for uninterrupted performance and monitor the battery life of your transmitter. For further control over your performance, an Advanced Settings menu offers Squelch and Tone Key controls. Lastly, an IR set function automatically syncs the UR7 receiver with the transmitter for fast and easy setup.

The Synth 7 Earset also features the all-metal UB7 Beltpack Transmitter and SE10 Earset Microphone with Miniature Condenser Capsule, moisture-resistant design and locking connector. Complete with its own LCD for monitoring battery life (up to 15 hours on two AA batteries) and current operating channel, the UB7 was meticulously crafted to meet the demands of serious performers.