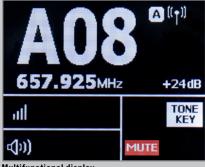

The Synth 7 Earset allows for up to 20 systems to operate simultaneously (region dependent) with up to 300' separating the receiver and transmitter. The system's UR7 Wireless Receiver matches rugged all-metal construction with an incredible user experience. The UR7's multifunctional full-color LCD plays host to a variety of amazing features, including an auto frequency spectrum analyzer that seeks out the most desirable operating frequency in your area. Via the LCD, you can also manually select from over 100 operating channels across the systems 25MHz bandwidth, lock the receiver for uninterrupted performance and monitor the battery life of your transmitter. For further control over your performance, an Advanced Settings menu offers Squelch and Tone Key controls. Lastly, an IR set function automatically syncs the UR7 receiver with the transmitter for fast and easy setup.

Multifunctional display

Customizable setup

100 channel options

Spectrum analyzer