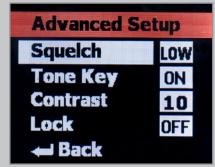

The Synth 7 Earset allows for up to 20 systems to operate simultaneously (region dependent) with up to 300' separating the receiver and transmitter. The system's UR7 Wireless Receiver matches rugged all-metal construction with an incredible user experience. The UR7's multifunctional full-color LCD plays host to a variety of amazing features, including an auto frequency spectrum analyzer that seeks out the most desirable operating frequency in your area. Via the LCD, you can also manually select from over 100 operating channels across the systems 25MHz bandwidth, lock the receiver for uninterrupted performance and monitor the battery life of your transmitter. For further control over your performance, an Advanced Settings menu offers Squelch and Tone Key controls. Lastly, an IR set function automatically syncs the UR7 receiver with the transmitter for fast and easy setup.

### **UR7 WIRELESS RECEIVER**

- Multifunctional full-color LCD
- 100 operating channels across 25MHz bandwidth
- Up to 20 systems can be operated simultaneously (region dependent)
- · Auto frequency spectrum analyzer
- IR set automatically links with transmitter
- Lock setting for uninterrupted performance
- Selectable Squelch control (Low, Mid, High)