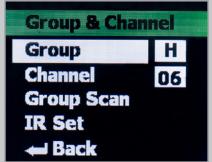

The Synth 7 Earset allows for up to 20 systems to operate simultaneously (region dependent) with up to 300' separating the receiver and transmitter. The system's UR7 Wireless Receiver matches rugged all-metal construction with an incredible user experience. The UR7's multifunctional full-color LCD plays host to a variety of amazing features, including an auto frequency spectrum analyzer that seeks out the most desirable operating frequency in your area. Via the LCD, you can also manually select from over 100 operating channels across the systems 25MHz bandwidth, lock the receiver for uninterrupted performance and monitor the battery life of your transmitter. For further control over your performance, an Advanced Settings menu offers Squelch and Tone Key controls. Lastly, an IR set function automatically syncs the UR7 receiver with the transmitter for fast and easy setup.

### **UR7 WIRELESS RECEIVER**

- Multifunctional full-color LCD
- 100 operating channels across 25MHz bandwidth
- Up to 20 systems can be operated simultaneously (region dependent)
- · Auto frequency spectrum analyzer
- IR set automatically links with transmitter
- Lock setting for uninterrupted performance
- Selectable Squelch control (Low, Mid, High)