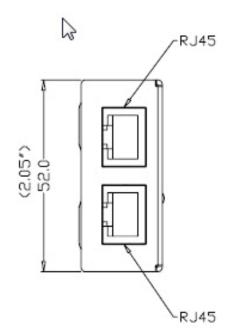

## PHYSICAL CHARACTERISTICS:

Dimensions (HxWxD):  $0.8 \times 2.0 \times 3.1$ in

Operating Temperature:  $0\sim40^{\circ}\text{C}$ ,  $0\sim80\%$  RH (non-condensing) Storage Temperature:  $0\sim40^{\circ}\text{C}$ ,  $0\sim80\%$  RH (non-condensing)

## PRODUCT DRAWINGS:

**DESCRIPTION ITEM** 

29298 Short Range HDMI Over Cat5 Extender Kit

Cables To Go 3555 Kettering Blvd. Moraine, OH 45439 Phone: 800.287.2843 www.c2g.com