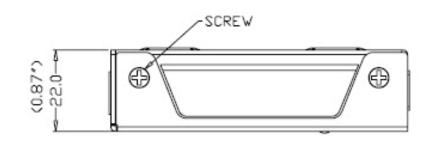

## PHYSICAL CHARACTERISTICS:

Dimensions (HxWxD):  $0.8 \times 2.0 \times 3.1$ in

Operating Temperature:  $0\sim40^{\circ}\text{C}$ ,  $0\sim80\%$  RH (non-condensing) Storage Temperature:  $0\sim40^{\circ}\text{C}$ ,  $0\sim80\%$  RH (non-condensing)

## PRODUCT DRAWINGS:

**DESCRIPTION ITEM** 

29298 Short Range HDMI Over Cat5 Extender Kit

Cables To Go 3555 Kettering Blvd. Moraine, OH 45439 Phone: 800.287.2843 www.c2g.com