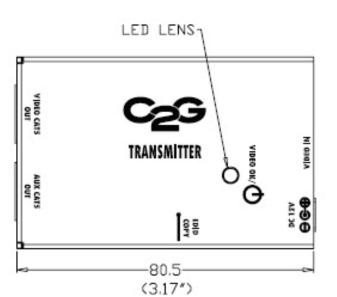

## PHYSICAL CHARACTERISTICS:

Dimensions (HxWxD):  $0.8 \times 2.0 \times 3.1$ in

Operating Temperature:  $0\sim40^{\circ}\text{C}$ ,  $0\sim80\%$  RH (non-condensing) Storage Temperature:  $0\sim40^{\circ}\text{C}$ ,  $0\sim80\%$  RH (non-condensing)

#### POWER ADAPTER SPECIFICATIONS:

Input: 100~240 VAC, 50~60Hz, 0.6A

Output: 12 VDC, 1.5A

Cable Length: 5 feet

Pin Diameter: OD: 5.5mm, ID: 2.1mm

Center Pin Polarity: Positive

## PRODUCT DRAWINGS:

**DESCRIPTION ITEM** 

29298 Short Range HDMI Over Cat5 Extender Kit

Cables To Go 3555 Kettering Blvd. Moraine, OH 45439 Phone: 800.287.2843 www.c2g.com