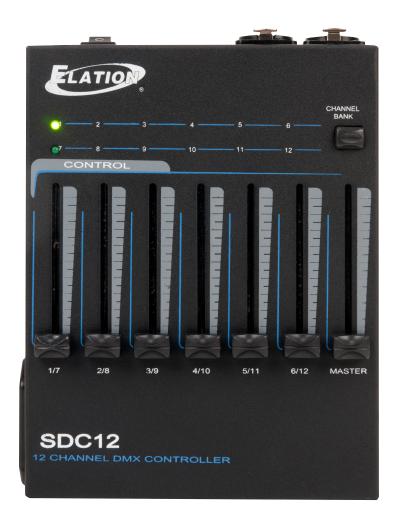

## SDC12™ sku# SDC12

The new SDC12<sup>™</sup> features 12 DMX channels, DIP switches to set a starting DMX channel, a master dimmer fader, on/off switch, 3pin and 5pin XLR output, and operates via an external 12VDC power supply (included) or a 9VDC battery (not included).

## **FEATURES**

12 DMX Channels Faders Master Dimmer Fader Portable Handheld Or Wall Mountable Operates via External 12VDC Power Supply (Included) Or 9VDC Battery (Not Included)

## **CONTROL / CONNECTIONS**

DIP Switches To Set Starting DMX Channel 3pin & 5pin DMX Outputs On/Off Switch LED Channel Bank Indicator DC 12V Power Supply Input