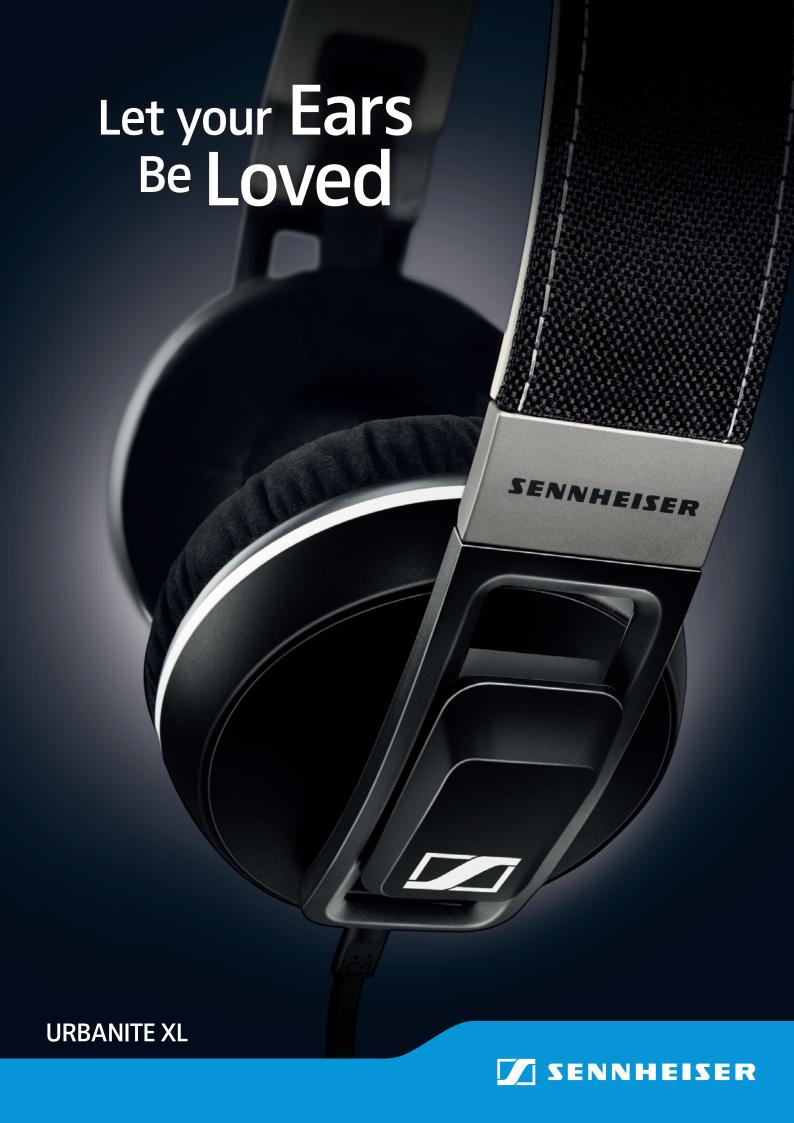

## **URBANITE XL**

Let your ears be loved: Sennheiser's new over-ear headphones URBANITE XL delivers unique style and an intense club sound on the move – serving up massive bass but with Sennheiser's uncompromising audio expertise ensuring excellent clarity across all frequencies. Staying connected is a breeze with dedicated devices that provide in-line remotes and integrated microphones for taking calls and controlling the music. The urban design of the URBANITE XL comes with toughness to match. They feature durable metal components that can take on the pressures of urban living and the collapsible design makes it easy to store and bring along.

- Take your club with you massive bass and clear treble
- Tough companion extra rugged for robust urban living
- Wrapped in comfort XL ear-pads simply feel better
- Stay connected control your music and calls
- Fits your life fold them up and go