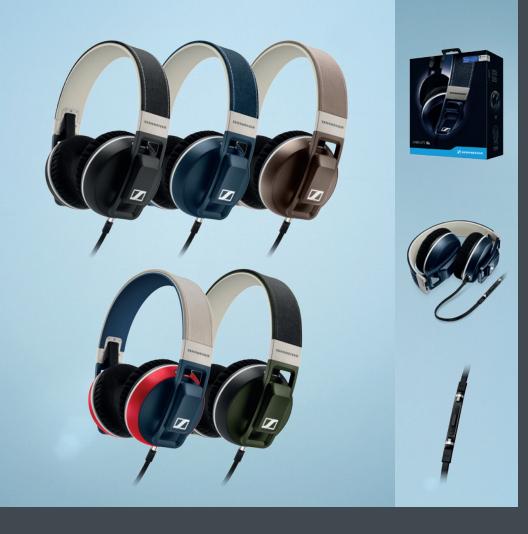

## **Technical Data**

master carton and products

Languages

|                                               | Black                                                  | Denim         | Sand          | Nation        | Olive         | Black Galaxy  | Denim Galaxy  |
|-----------------------------------------------|--------------------------------------------------------|---------------|---------------|---------------|---------------|---------------|---------------|
| EAN No.                                       | 4044155096026                                          | 4044155097917 | 4044155097924 | 4044155097948 | 4044155097931 | 4044155098181 | 4044155098198 |
| UPC No.                                       | 615104259850                                           | 615104262430  | 615104262447  | 615104262478  | 615104262454  | 615104262829  | 615104262836  |
| Art. No.                                      | 506085                                                 | 506446        | 506447        | 506449        | 506448        | 506455        | 506456        |
| General Data                                  |                                                        |               |               |               |               |               |               |
| Ear coupling                                  | Circum-aural                                           |               |               |               |               |               |               |
| Transducer principle                          | Dynamic, closed                                        |               |               |               |               |               |               |
| Cable length                                  | 1.2 m                                                  |               |               |               |               |               |               |
| Connector plugs                               | 3.5 mm low profile angled plug                         |               |               |               |               |               |               |
| Delivery includes                             | Headphones URBANITE XL, 1.2 m remote cable, soft pouch |               |               |               |               |               |               |
| Warranty                                      | 2 years                                                |               |               |               |               |               |               |
| Headphones                                    |                                                        |               |               |               |               |               |               |
| Frequency response                            | 16–22,000 Hz                                           |               |               |               |               |               |               |
| Impedance                                     | $18\Omega$                                             |               |               |               |               |               |               |
| Sound pressure level                          | 110 dB @ 1 kHz & 1 Vrms                                |               |               |               |               |               |               |
| THD                                           | < 0.5 % (1 kHz, 100 dB)                                |               |               |               |               |               |               |
| Microphone                                    |                                                        |               |               |               |               |               |               |
| Frequency response                            | 100-10,000 Hz                                          |               |               |               |               |               |               |
| Pick-up pattern                               | Omni-directional microphone                            |               |               |               |               |               |               |
| Sensitivity                                   | -44 dB V/Pa                                            |               |               |               |               |               |               |
| Packaging                                     |                                                        |               |               |               |               |               |               |
| Dimensions product packaging (W x H x D)      | 200 x 230 x 100 mm                                     |               |               |               |               |               |               |
| Weight of earphone                            | 793 g                                                  |               |               |               |               |               |               |
| and packaging                                 |                                                        |               |               |               |               |               |               |
| Dimensions outer<br>master carton (W x H x D) | 495 x 400 x 270 mm                                     |               |               |               |               |               |               |
| Amount of products per<br>outer master carton | 6                                                      |               |               |               |               |               |               |
| Total weight of outer                         | 5,968 g                                                |               |               |               |               |               |               |