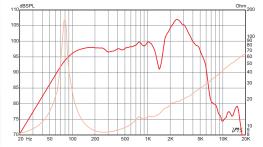

6 mm    |
| Baffle Hole Diameter    | 11.07″, 281.2 mm    |
| Depth                   | 5.10", 129.5 mm     |
| Front Sealing Gasket    | Yes                 |
| Rear Sealing Gasket     | Yes                 |
| Mounting Holes Diameter | 0.25", 6.4 mm       |
| Mounting Holes B.C.D.   | 11.59", 294.4 mm    |
| Net Weight              | 8.30 lbs , 3.76 kg  |
| Shipping Weight         | 10.00 lbs , 4.54 kg |
|                         |                     |

## **MATERIALS OF CONSTRUCTION**

| Copper voice coil    |  |
|----------------------|--|
| Polyimide former     |  |
| Ferrite magnet       |  |
| Non-vented core      |  |
| Pressed steel basket |  |
| Paper cone           |  |
| Paper cone edge      |  |
| Zurette dust cap     |  |
|                      |  |

# FREQUENCY RESPONSE\*