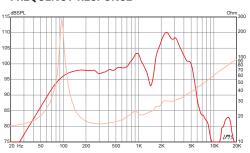

| Yes                |
| Magnet Weight           | 4 oz.           | Rear Sealing Gasket     | Yes                |
| Gap Height              | .280", 7.1 mm   | Mounting Holes Diameter | 0.25", 6.4 mm      |
| Voice Coil Diameter     | 2.0", 51 mm     | Mounting Holes B.C.D.   | 11.59", 294.4 mm   |
|                         | 41              | Net Weight              | 4.10 lbs , 1.86 kg |
|                         |                 |                         |                    |

## **MATERIALS OF CONSTRUCTION**

| Copper voice coil    |
|----------------------|
| Polyimide former     |
| Neodymium magnet     |
| Non-vented core      |
| Pressed steel basket |
| Paper cone           |
| Paper cone edge      |
| Zurette dust cap     |
|                      |

## FREQUENCY RESPONSE\*





**MOUNTING INFORMATION** 

Shipping Weight