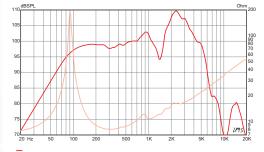

Hole Diameter    | 11.07″, 281.2 mm   |
| 3 | Depth                   | 5.07", 128.8 mm    |
| 2 | Front Sealing Gasket    | Yes                |
|   | Rear Sealing Gasket     | Yes                |
| 1 | Mounting Holes Diameter | 0.25″, 6.4 mm      |
| ı | Mounting Holes B.C.D.   | 11.59", 294.4 mm   |
|   | Net Weight              | 4.10 lbs , 1.86 kg |
|   | Shipping Weight         | 5.80 lbs , 2.63 kg |
|   |                         |                    |

## MATERIALS OF CONSTRUCTION

| Copper voice coil    |  |
|----------------------|--|
| Polyimide former     |  |
| Neodymium magnet     |  |
| Non-vented core      |  |
| Pressed steel basket |  |
| Paper cone           |  |
| Paper cone edge      |  |
| Zurette dust cap     |  |
|                      |  |

# FREQUENCY RESPONSE\*