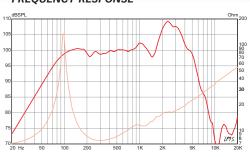

### FREQUENCY RESPONSE\*

#### Nominal Basket Diameter 12.0", 305 mm Nominal Impedance\* 8Ω 50 W Power Rating\*\* Resonance (Fs) 96 Hz Usable Frequency Range 80 Hz – 4.5 kHz Sensitivity\*\*\* 101.8 dB DC Resistance (Re) 6.56 Ω Magnet Weight 38 oz. Gap Height .312", 7.9 mm 1.75", 44 mm Voice Coil Diameter