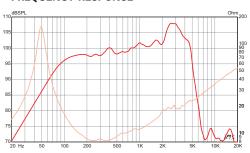

|
| Front Sealing Gasket    | Yes                 |
| Rear Sealing Gasket     | Yes                 |
| Mounting Holes Diameter | 0.26", 6.6 mm       |
| Mounting Holes B.C.D.   | 11.57", 293.9 mm    |
| Net Weight              | 16.30 lbs , 7.39 kg |
| Shipping Weight         | 18.00 lbs , 8.16 kg |
|                         |                     |

## **MATERIALS OF CONSTRUCTION**

| Edge wound aluminum voice coil |
|--------------------------------|
| Euge woulld aluminum voice con |
| Polyimide former               |
| Ferrite magnet                 |
| Vented core                    |
| Die cast aluminum basket       |
| Paper cone                     |
| Paper cloth edge               |
| Paper dust cap                 |
|                                |

# FREQUENCY RESPONSE\*