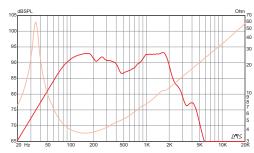

l Diameter         | 10.08", 256 mm            |
| Baffle Hole Diameter     | 9.18", 233.2 mm           |
| Front Sealing Gasket     | Yes                       |
| Rear Sealing Gasket      | Yes                       |
| Mounting Holes Diameter  | 0.25", 6.4 mm             |
| Mounting Holes B.C.D.    | 9.66", 245.4 mm           |
| Depth                    | 4.25", 108 mm             |
| Net Weight               | 8.9 lbs , 4.04 kg         |
| Shipping Weight          | 9.1 lbs , 4.13 kg         |



## MATERIALS OF CONSTRUCTION

Xlim

| Copper voice coil    |
|----------------------|
| Polyimide former     |
| Ferrite magnet       |
| Non-vented core      |
| Pressed steel basket |
| Paper cone           |
| Cloth cone edge      |
| Zurette dust cap     |

### 4 Ω FREQUENCY RESPONSE\*