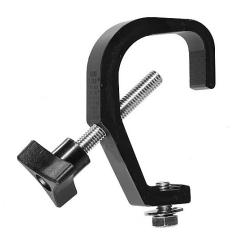

## Mini-Clamp

The Mini-Clamp is perfect for PAR 38's, Pin Spots, and other small fixtures. The clamp is made from an aircraft grade aluminum extrusion with micro-grooves that conform to the pipe for real gripping power.

The Mini-Clamp will grip from 3/4" to 2" tubing. Pipe bolt is 3/8"- 16 TPl x 2" Black Plastic Knob. Yoke bolt is a 3/8"- 16 TPl x 3/4" long. SWL is 150 pounds,70kg, yet the Mini-Clamp weighs less than 6 Oz.!

There is a one inch difference in the short handle #MNBTV.

Minimum Size 3/8" pipe, .675" OD

Maximum Size 1.5" pipe, 1.9"OD, 2" OD Truss Tube

Safe Vertical 150 lb 70kg

Working Load

Hardware Pipe bolt is a steel 3/8"-16 TPI x 2" stud with