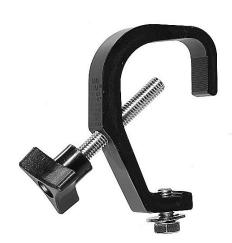

## Mini-Clamp

The Mini-Clamp is perfect for PAR 38's, Pin Spots, and other small fixtures. The clamp is made from an aircraft grade aluminum extrusion with micro-grooves that conform to the pipe for real gripping power.

The Mini-Clamp will grip from 3/4" to 2" tubing. Pipe bolt is 3/8"- 16 TPl x 2" Black Plastic Knob. Yoke bolt is a 3/8"- 16 TPl x 3/4" long. SWL is 150 pounds,70kg, yet the Mini-Clamp weighs less than 6 Oz.!

There is a one inch difference in the short handle #MNBTV.

Minimum Size 3/8" pipe, .675" OD

Maximum Size 1.5" pipe, 1.9"OD, 2" OD Truss Tube

Safe Vertical 150 lb 70kg

Working Load

Hardware Pipe bolt is a steel 3/8"-16 TPI x 2" stud with