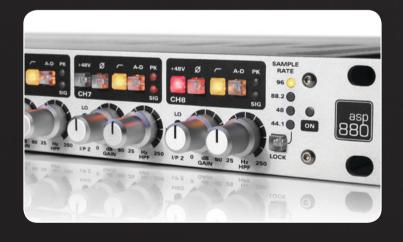

#### www.audient.com

audient

0

Transform your sessions into world class recordings with ASP880, the perfect addition to your set-up. Bypass the mic pres and converters in your current interface and achieve the same audio excellence as the top studios.

Audient's renowned console Class-A mic pre outshines the competition and gives you the same sonic quality of products costing three or four times the price. Capture the detail and excitement of your audio sources, all with a hint of analogue colouration that will sound stunning on any project!

ASP880 provides you with the highest grade converters from Burr Brown, the leaders in converter technology. The integral ADC guarantees you will have the best conversion possible.

This isn't just the best converter in a mic pre either, it stands up against dedicated converters too. You can focus on the music and let ASP880 take care of the rest.