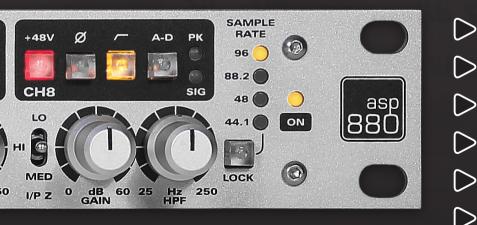

## PRISTINE A/D CONVERSION

Pristine A/D conversion offering up to 24 bit / 96 kHz resolution through AES/ADAT connections

#### VARIABLE HPF

Take control of your signal - remove rumble and tighten up your low end with a range of 25Hz to 250Hz

.

MED

The A-D button allows ASP880 to function as an 8 channel mic pre while you use the converters separately in stand-alone mode.