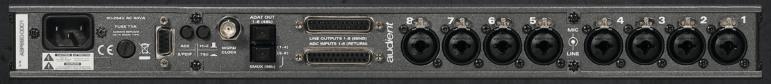

ass-a mic preamplifiers - with 60dB of gain available it will handle any signal you can throw at it



## PRISTINE A/D CONVERSION

Pristine A/D conversion offering up to 24 bit / 96 kHz resolution through AES/ADAT connections





#### **2 x INSTRUMENT INPUTS**

Simply plug-in and play - perfect for guitars, drum machines and keys. Enjoy the best D.I available

#### VARIABLE IMPEDANCE

Offering impedances of up to 5000 ohms - three tones at the flick of a switch!

#### VARIABLE HPF

Take control of your signal - remove rumble and tighten up your low end with a range of 25Hz to 250Hz

.

MED



The A-D button allows ASP880 to function as an 8 channel mic pre while you use the converters separately in stand-alone mode.



FANLESS POWER SUPPLY

SMUX ADAT +AES\*

#### **8 x MIC LINE INPUTS**



### FAST & PUNCHY

### SMOOTH & OPEN

#### QUIET & DETAILED