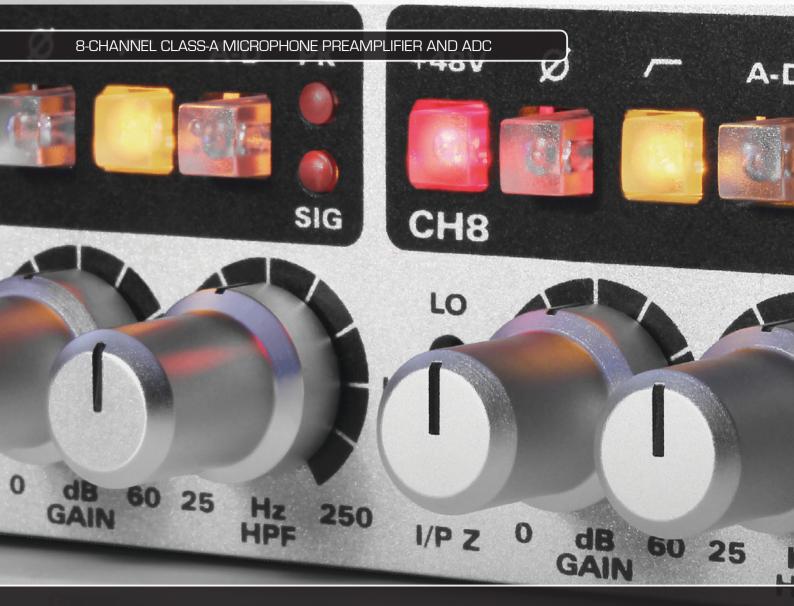

#### **DISCRETE CLASS-A DESIGN**

>

8 x class-a mic preamplifiers - with 60dB of gain available it will handle any signal you can throw at it

#### VARIABLE IMPEDANCE

Offering impedances of up to 5000 ohms - three tones at the flick of a switch!

#### VARIABLE HPF

Take control of your signal - remove rumble and tighten up your low end with a range of 25Hz to 250Hz

.

MED

The A-D button allows ASP880 to function as an 8 channel mic pre while you use the converters separately in stand-alone mode.