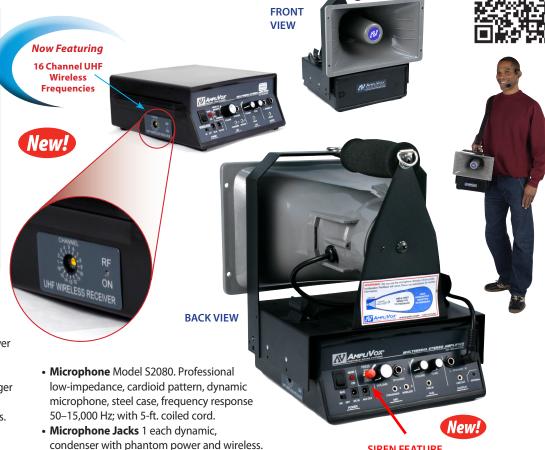

### **Features & Specs**

- Amplifier Exclusive built-in 50-watt multimedia stereo amplifier.
- Power Controls On-off switch with LED power indicator light. Jack for optional, external AC adapter/recharger.
- Power Source 110/240V AC Adapter/recharger available (S1460). 10 fresh D-cell Alkaline batteries (not included) provide up to 200 hrs. of operation for up to a full year's use. Sold separately.
- Auxiliary Input Auxiliary input with separate volume and tone controls for a Computer Projector, CD or tape player. Capture your audience's attention with a mixed media presentation by adding music.
- Line Out Jack You can record your presentation on an external recorder as it is happening.

#### **SIREN FEATURE**

• Speaker Jacks 2 jacks; 1 per line input channel. Each jack can drive 4- or 8-ohm speakers. Mic inputs are added equally to left and right channels. Output driver is placed into standby mode when its output jack is empty, reducing power drain and prolonging battery life.

Microphone volume control adjusts all mics

together. All 3 mic inputs and auxiliary input

• **Dual Wireless Capability** Two presenters

can be wireless with purchase of additional

• Speakers Tapered Horn 11W x 6.5H x 8.25D

can be used at the same time.

wireless mic kit.

PHONE: (800) 267-5486 (800) 267-5489 WEB: WWW.AMPLI.COM

**Portable PA Systems HALF MILE HAILERS** Made in the USA

650 Anthony Trail, Suite D., Northbrook, IL 60062