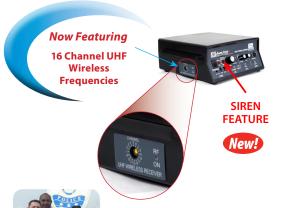

#### **SIREN FEATURE**

• Speaker Jacks 2 jacks; 1 per line input channel. Each jack can drive 4- or 8-ohm speakers. Mic inputs are added equally to left and right channels. Output driver is placed into standby mode when its output jack is empty, reducing power drain and prolonging battery life.

## SW630 Wireless Half-Mile Hailer Kit

**Features:** 

• Audience Size: 100 - 5,000

· Amplifier with built-in wireless 16 channel UHF receiver & siren

• Coverage: 1,000 - 30,000 sq. ft.

• SPL 108 dB - 112 dB