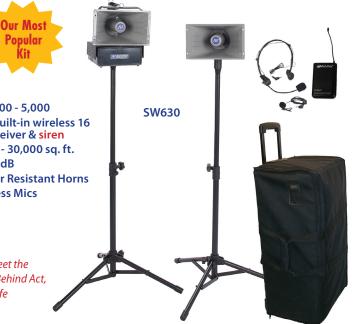

## SW630 Wireless Half-Mile Hailer Kit

**Features:** 

• Audience Size: 100 - 5,000

· Amplifier with built-in wireless 16 channel UHF receiver & siren

• Coverage: 1,000 - 30,000 sq. ft.

• SPL 108 dB - 112 dB

• Tapered Weather Resistant Horns

Amplivox Wireless Mics

CE Listing

· Made in USA

• 6 Year Warranty

The Half-Mile Hailer series helps schools meet the security requirements of the No Child Left Behind Act, which mandates schools to offer secure, safe learning environments for their students.

|                                                                                                                                                                                                                                                                                                                                                             | Model # | Ship Wt. | MSRP     |
|-------------------------------------------------------------------------------------------------------------------------------------------------------------------------------------------------------------------------------------------------------------------------------------------------------------------------------------------------------------|---------|----------|----------|
| <b>WIRELESS HALF-MILE HAILER KIT</b> Includes SW610A, additional S1264 horn speaker; 40-ft. cable, two S1090 tripods, S1960 rugged reinforced nylon carrying case with luggage handle & wheels.                                                                                                                                                             | SW630   | 37 lbs   | 1,316.00 |
| <b>DELUXE WIRELESS HALF-MILE HAILER KIT</b> Includes SW610A, additional S1264 horn speaker; 40-ft. cable, two S1080 heavy duty tripods, rugged reinforced nylon carrying case with luggage handle & wheels.                                                                                                                                                 | SW632   | 40 lbs   | 1,481.00 |
| <b>WIRELESS HANDHELD HALF-MILE HAILER KIT</b> Includes SW615A, additional S1264 horn speaker; 40-ft. cable, two S1090 tripods, S1960 rugged reinforced nylon carrying case with luggage handle & wheels.                                                                                                                                                    | SW635   | 37 lbs   | 1,373.00 |
| <b>DELUXE WIRELESS HANDHELD HALF-MILE HAILER KIT</b> Includes SW615A, additional S1264 horn speaker; 40-ft. cable, two S1080 heavy duty tripods, rugged reinforced nylon carrying case with luggage handle & wheels.                                                                                                                                        | SW637   | 37 lbs   | 1,538.00 |
| <b>WIRELESS SPEAKER HALF-MILE HAILER KIT</b> includes SW610A; S1244-70; two S1090 tripods; one S1960 rolling case; Mic storage pouch; 40 ft cable.                                                                                                                                                                                                          | SW640   | 55 lbs   | 1,644.00 |
| <b>DELUXE WIRELESS SPEAKER HALF-MILE HAILER KIT</b> includes one SW610A; S1244-70; two S1080 heavy duty tripods; 1 S1960 rolling case; Mic storage pouch; 40 ft cable.                                                                                                                                                                                      | SW642   | 70 lbs   | 1,809.00 |
| <b>WIRELESS QUAD HORN HALF-MILE HAILER KIT</b> includes one SW805A amp on a compact tripod, with two pairs of wired horn speakers on two compact stands, adjustable from 28-in. to 49-in. high, 27-in. folded; two 40-ft. cords, two 'Y' adapters, wireless lapel & headset mics. This comes with a large nylon carrying case with luggage handle & wheels. | SW660   | 73 lbs   | 1,601.00 |
| <b>DELUXE WIRELESS QUAD HORN HALF-MILE HAILER KIT</b> includes one SW805A amp on compact tripod, with four horn speakers mounted in two pairs on two tall tripods, adjustable from 44-in. to 84-in. high, 43-in. folded; two 40-ft. cords, two 'Y' adapters; wireless lapel & headset mics. This comes with a large nylon carrying case with                | SW662   | 83 lbs   | 1,755.00 |