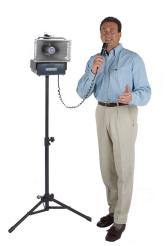

## **Outdoor Portable Sound Systems**

The Hailer family is great for use in high noise areas and large open spaces. Use it to direct emergency crews and alert crowds. It covers a football field! And unlike megaphones which cover your face, the Half-Mile Hailer lets you see and be seen. Great for crowd control, public safety, law enforcement, athletic events, band practice, field days, outdoor marketing events, auctioneers, political campaigns, missionaries - any outdoor event.