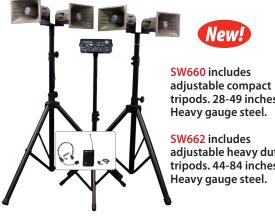

### **Quad Horn Hailer Kits**

luggage handle & wheels.

Used by

**SWAT** 

teams

|                                                                                                                                                                                                                                                                                                                                                             | Model # | Ship Wt. | MSRP     |
|-------------------------------------------------------------------------------------------------------------------------------------------------------------------------------------------------------------------------------------------------------------------------------------------------------------------------------------------------------------|---------|----------|----------|
| <b>WIRELESS HALF-MILE HAILER KIT</b> Includes SW610A, additional S1264 horn speaker; 40-ft. cable, two S1090 tripods, S1960 rugged reinforced nylon carrying case with luggage handle & wheels.                                                                                                                                                             | SW630   | 37 lbs   | 1,316.00 |
| <b>DELUXE WIRELESS HALF-MILE HAILER KIT</b> Includes SW610A, additional S1264 horn speaker; 40-ft. cable, two S1080 heavy duty tripods, rugged reinforced nylon carrying case with luggage handle & wheels.                                                                                                                                                 | SW632   | 40 lbs   | 1,481.00 |
| <b>WIRELESS HANDHELD HALF-MILE HAILER KIT</b> Includes SW615A, additional S1264 horn speaker; 40-ft. cable, two S1090 tripods, S1960 rugged reinforced nylon carrying case with luggage handle & wheels.                                                                                                                                                    | SW635   | 37 lbs   | 1,373.00 |
| <b>DELUXE WIRELESS HANDHELD HALF-MILE HAILER KIT</b> Includes SW615A, additional S1264 horn speaker; 40-ft. cable, two S1080 heavy duty tripods, rugged reinforced nylon carrying case with luggage handle & wheels.                                                                                                                                        | SW637   | 37 lbs   | 1,538.00 |
| <b>WIRELESS SPEAKER HALF-MILE HAILER KIT</b> includes SW610A; S1244-70; two S1090 tripods; one S1960 rolling case; Mic storage pouch; 40 ft cable.                                                                                                                                                                                                          | SW640   | 55 lbs   | 1,644.00 |
| <b>DELUXE WIRELESS SPEAKER HALF-MILE HAILER KIT</b> includes one SW610A; S1244-70; two S1080 heavy duty tripods; 1 S1960 rolling case; Mic storage pouch; 40 ft cable.                                                                                                                                                                                      | SW642   | 70 lbs   | 1,809.00 |
| <b>WIRELESS QUAD HORN HALF-MILE HAILER KIT</b> includes one SW805A amp on a compact tripod, with two pairs of wired horn speakers on two compact stands, adjustable from 28-in. to 49-in. high, 27-in. folded; two 40-ft. cords, two 'Y' adapters, wireless lapel & headset mics. This comes with a large nylon carrying case with luggage handle & wheels. | SW660   | 73 lbs   | 1,601.00 |
| <b>DELUXE WIRELESS QUAD HORN HALF-MILE HAILER KIT</b> includes one SW805A amp on compact tripod, with four horn speakers mounted in two pairs on two tall tripods, adjustable from 44-in. to 84-in. high, 43-in. folded; two 40-ft. cords, two 'Y' adapters; wireless lapel & headset mics. This comes with a large nylon carrying case with                | SW662   | 83 lbs   | 1,755.00 |