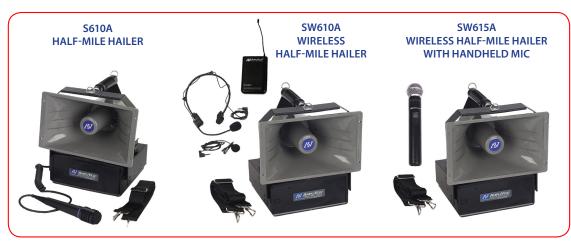

|                 |                                    | Ship Wt. | MSKP             |
|-----------------|------------------------------------|----------|------------------|
| S610A<br>SW610A | Half-Mile Hailer                   |          | 532.00<br>799.00 |
| SW615A          | Wireless Handheld Half-Mile Hailer | 13 lbs   | 856.00           |