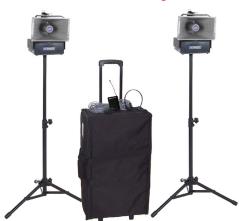

# **Wireless Speaker Hailer Kits**

tripods. 28-49 inches!

adjustable heavy duty tripods. 44-84 inches!

**SW640 WIRELESS SPEAKER HALF** MILE HAILER KIT This package includes SW610A; S1244-70; two S1090 tripods, adjustable from 28-in. to 49-in high; one \$1960 rolling case; Mic storage pouch; 40 ft cable. (shown)

**SW642 DELUXE WIRELESS SPEAKER HALF MILE HAILER KIT** This package includes one SW610A; S1244-70; two S1080 heavy duty tripods adjustable from 44-in. to 84-in. high; 1 S1960 rolling case; Mic storage pouch; 40 ft cable.

|                                                                                                                                                                                                                                                                                                                                                             | Model # | Ship Wt. | MSRP     |
|-------------------------------------------------------------------------------------------------------------------------------------------------------------------------------------------------------------------------------------------------------------------------------------------------------------------------------------------------------------|---------|----------|----------|
| <b>WIRELESS HALF-MILE HAILER KIT</b> Includes SW610A, additional S1264 horn speaker; 40-ft. cable, two S1090 tripods, S1960 rugged reinforced nylon carrying case with luggage handle & wheels.                                                                                                                                                             | SW630   | 37 lbs   | 1,316.00 |
| <b>DELUXE WIRELESS HALF-MILE HAILER KIT</b> Includes SW610A, additional S1264 horn speaker; 40-ft. cable, two S1080 heavy duty tripods, rugged reinforced nylon carrying case with luggage handle & wheels.                                                                                                                                                 | SW632   | 40 lbs   | 1,481.00 |
| <b>WIRELESS HANDHELD HALF-MILE HAILER KIT</b> Includes SW615A, additional S1264 horn speaker; 40-ft. cable, two S1090 tripods, S1960 rugged reinforced nylon carrying case with luggage handle & wheels.                                                                                                                                                    | SW635   | 37 lbs   | 1,373.00 |
| <b>DELUXE WIRELESS HANDHELD HALF-MILE HAILER KIT</b> Includes SW615A, additional S1264 horn speaker; 40-ft. cable, two S1080 heavy duty tripods, rugged reinforced nylon carrying case with luggage handle & wheels.                                                                                                                                        | SW637   | 37 lbs   | 1,538.00 |
| <b>WIRELESS SPEAKER HALF-MILE HAILER KIT</b> includes SW610A; S1244-70; two S1090 tripods; one S1960 rolling case; Mic storage pouch; 40 ft cable.                                                                                                                                                                                                          | SW640   | 55 lbs   | 1,644.00 |
| <b>DELUXE WIRELESS SPEAKER HALF-MILE HAILER KIT</b> includes one SW610A; S1244-70; two S1080 heavy duty tripods; 1 S1960 rolling case; Mic storage pouch; 40 ft cable.                                                                                                                                                                                      | SW642   | 70 lbs   | 1,809.00 |
| <b>WIRELESS QUAD HORN HALF-MILE HAILER KIT</b> includes one SW805A amp on a compact tripod, with two pairs of wired horn speakers on two compact stands, adjustable from 28-in. to 49-in. high, 27-in. folded; two 40-ft. cords, two 'Y' adapters, wireless lapel & headset mics. This comes with a large nylon carrying case with luggage handle & wheels. | SW660   | 73 lbs   | 1,601.00 |
| <b>DELUXE WIRELESS QUAD HORN HALF-MILE HAILER KIT</b> includes one SW805A amp on compact tripod, with four horn speakers mounted in two pairs on two tall tripods, adjustable from 44-in. to 84-in. high, 43-in. folded; two 40-ft. cords, two 'Y' adapters; wireless lapel & headset mics. This comes with a large nylon carrying case with                | SW662   | 83 lbs   | 1,755.00 |