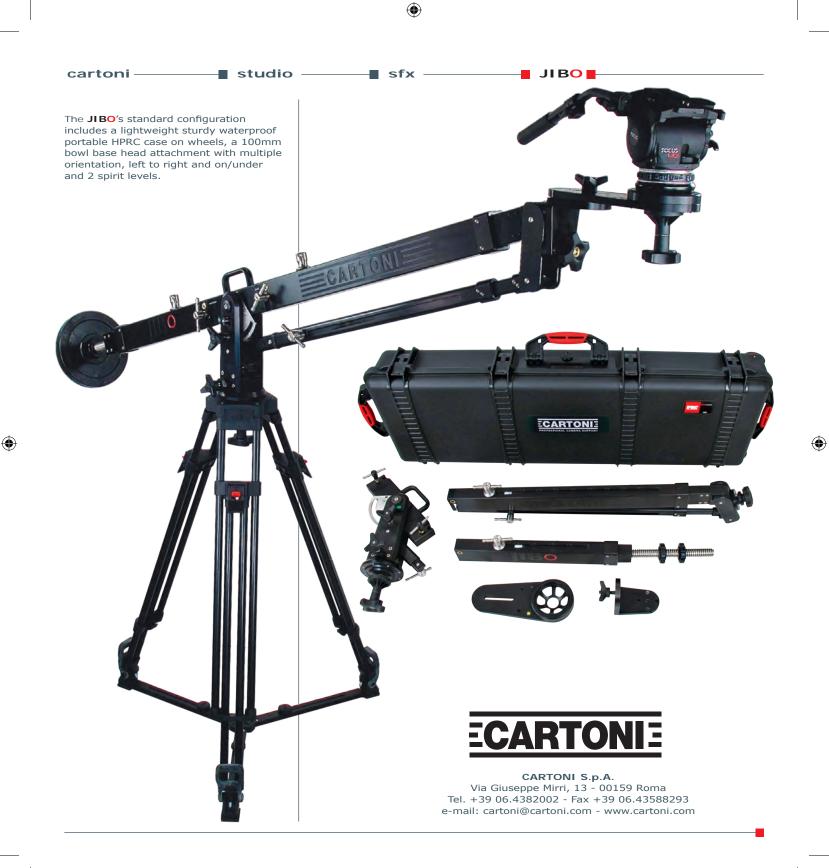

## cartoni — 🚽 studio — 🚽 sfx — 🚽 JIBO

 $( \blacklozenge )$ 

The new portable 3 section CARTONI JIBO is designed to be one of the most versatile and cost effective lightweight Jibs, carrying up to 20 kg (44 lbs) and fits into a practical lightweight sturdy waterproof portable HPRC case on wheels.

The **JIBO**'s innovative unique feature of the 3 easy mounting sections provides fast and easy operational flexibility and can be assembled or disassembled **IN LESS THAN 3 MINUTES**.

**JIBO** adds the benefit of diagonal tracking and elevation to the traditional pan and tilt movement of a standard Fluid Head.

This new lightweight Jib weighs only 15 Kg (33 lbs) and folds down to 1.20 meter (47") in length and allows shooting from absolute ground level to 2 meters (78") in height, with a maximum extension of 172cm (67").

The rear part of the arm, which holds the counterweights, is extendible to provide for accurate camera balance; the typical counterweight kit is 20 kg (44 lbs) of rubberized gym weights.

The front telescopic arm permits the **CARTONI JIBO** to work in a wide variety of shooting positions or requirements.

The Fluid Head supporting the camera can be positioned in several different positions as under-slung, side-ways, etc.

The T-bar accessory is available for remote control set up and allows to install controls for camera and zoom.

**JIBO** interfaces with any 100mm bowl base tripod and for heavier set-ups a Mitchell base adapter is available .

A 107

A 921/923

|       | Ŭ                                                                               | AL.                                                                                                      |
|-------|---------------------------------------------------------------------------------|----------------------------------------------------------------------------------------------------------|
|       | specifications                                                                  |                                                                                                          |
|       | Payload capacity:                                                               | 20 Kg (44 lbs)                                                                                           |
|       | Payload capacity:<br>Weight:                                                    | 20 Kg (44 lbs)<br>15 kg (33 lbs)                                                                         |
|       | Payload capacity:<br>Weight:<br>Pan range:                                      | 20 Kg (44 lbs)<br>15 kg (33 lbs)<br>360°                                                                 |
|       | Payload capacity:<br>Weight:                                                    | 20 Kg (44 lbs)<br>15 kg (33 lbs)                                                                         |
|       | Payload capacity:<br>Weight:<br>Pan range:                                      | 20 Kg (44 lbs)<br>15 kg (33 lbs)<br>360°                                                                 |
|       | Payload capacity:<br>Weight:<br>Pan range:<br>Head mountings:                   | 20 Kg (44 lbs)<br>15 kg (33 lbs)<br>360°<br>& flat with 3/8″ screw<br>100 mm/Mitchell                    |
| <br>x | Payload capacity:<br>Weight:<br>Pan range:<br>Head mountings:<br>Bowl diameter: | 20 Kg (44 lbs)<br>15 kg (33 lbs)<br>360°<br>& flat with 3/8″ screw<br>100 mm/Mitchell<br>n: 172cm (67 ″) |