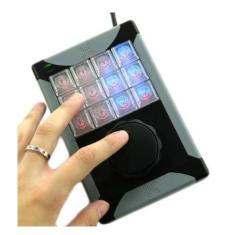

## X-keys XK-12+Jog&Shuttle

The XK-12+Jog & Shuttle offers twelve user definable keys with an integrated jog and shuttle ring fit in a small footprint equally suitable for desktop or hand-held operation. The design of the XK-12+Jog & Shuttle allows for both portrait and landscape orientation to fit your requirements. The full travel keys have the same feel as a standard keyboard and angled feet give the unit a slight tilt for better viewing of the key legends. Blue and red addressable backlighting enhances key identification in low light environments.

- A versatile control solution for any computer application
- User definable controls to scrub timelines or jog frame by frame
- Great for handheld, desktop, or mounted use
- Includes software for Windows and OS X
- Free software development kits and code samples
- Emulates Keyboard, Mouse, Game Controller, and Media commands