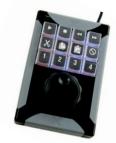

## X-keys XK-12+Jog&Shuttle

The XK-12+Jog & Shuttle offers twelve user definable keys with an integrated jog and shuttle ring fit in a small footprint equally suitable for desktop or hand-held operation. The design of the XK-12+Jog & Shuttle allows for both portrait and landscape orientation to fit your requirements. The full travel keys have the same feel as a standard keyboard and angled feet give the unit a slight tilt for better viewing of the key legends. Blue and red addressable backlighting enhances key identification in low light environments.

- A versatile control solution for any computer application
- User definable controls to scrub timelines or jog frame by frame
- Great for handheld, desktop, or mounted use
- Includes software for Windows and OS X
- Free software development kits and code samples
- Emulates Keyboard, Mouse, Game Controller, and Media commands

Wired USB connection

MSRP: \$199.95

Part#: XK-0982-UAG12-R