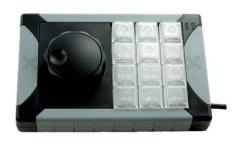

## X-keys XK-12+Jog&Shuttle

The XK-12+Jog & Shuttle offers twelve user definable keys with an integrated jog and shuttle ring fit in a small footprint equally suitable for desktop or hand-held operation. The design of the XK-12+Jog & Shuttle allows for both portrait and landscape orientation to fit your requirements. The full travel keys have the same feel as a standard keyboard and angled feet give the unit a slight tilt for better viewing of the key legends. Blue and red addressable backlighting enhances key identification in low light environments.

- A versatile control solution for any computer application
- User definable controls to scrub timelines or jog frame by frame
- Great for handheld, desktop, or mounted use
- Includes software for Windows and OS X
- Free software development kits and code samples
- Emulates Keyboard, Mouse, Game Controller, and Media commands

Wired USB connection

MSRP: \$199.95

Part#: XK-0982-UAG12-R