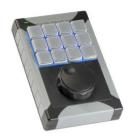

## X-keys XK-12+Jog&Shuttle

The XK-12+Jog & Shuttle offers twelve user definable keys with an integrated jog and shuttle ring fit in a small footprint equally suitable for desktop or hand-held operation. The design of the XK-12+Jog & Shuttle allows for both portrait and landscape orientation to fit your requirements. The full travel keys have the same feel as a standard keyboard and angled feet give the unit a slight tilt for better viewing of the key legends. Blue and red addressable backlighting enhances key identification in low light environments.

- A versatile control solution for any computer application
- User definable controls to scrub timelines or jog frame by frame
- Great for handheld, desktop, or mounted use
- Includes software for Windows and OS X
- Free software development kits and code samples
- Emulates Keyboard, Mouse, Game Controller, and Media commands

Wired USB connection

MSRP: \$199.95

Part#: XK-0982-UAG12-R