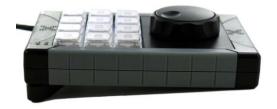

## X-keys XK-12+Jog&Shuttle

The XK-12+Jog & Shuttle offers twelve user definable keys with an integrated jog and shuttle ring fit in a small footprint equally suitable for desktop or hand-held operation. The design of the XK-12+Jog & Shuttle allows for both portrait and landscape orientation to fit your requirements. The full travel keys have the same feel as a standard keyboard and angled feet give the unit a slight tilt for better viewing of the key legends. Blue and red addressable backlighting enhances key identification in low light environments.

- A versatile control solution for any computer application
- User definable controls to scrub timelines or jog frame by frame
- Great for handheld, desktop, or mounted use
- Includes software for Windows and OS X
- Free software development kits and code samples
- Emulates Keyboard, Mouse, Game Controller, and Media commands

Wired USB connection

MSRP: \$199.95

Part#: XK-0982-UAG12-R