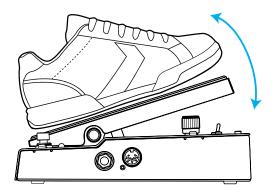

# **3** ROCK IT

# ROCK

the treadle back and forth to bend the notes in

REALTIME