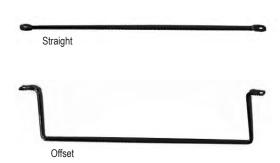

### **Description:**

The CMR is a cable management rod for organizing wire and cable in rackmount telecommunications, audio-visual and broadcast applications. The rod is 19"W and formed from 0.25" diameter cold rolled steel. The CMR is available straight or offset (1.5" or 4"). Black finish. Made in the USA.

| Model No. | Description          | Former No. | Style       | Unit of Sale |
|-----------|----------------------|------------|-------------|--------------|
| CMR       | Cable Management Rod | LCRS       | Straight    | 10 pack      |
| CMR2      | Cable Management Rod |            | Offset 1.5" | 10 pack      |
| CMR4      | Cable Management Rod | LCRS4      | Offset 4"   | 10 pack      |