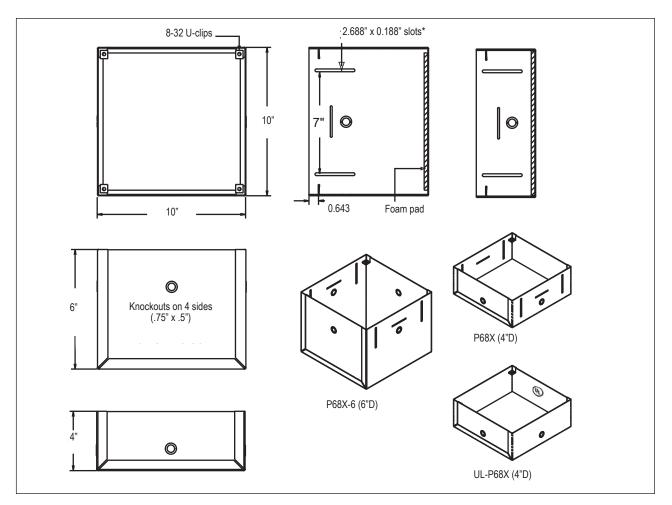

## **Description:**

The P68X backbox series is designed for recessed installation of 8" speaker systems into ceilings or walls. The backbox measures 10" square and is available in two depths (4"D or 6"D). Model ULP68X is 4"D and is part of UL 1480 5th Edition Listed Fire Protective Signaling Speaker Series ULD and ULS. The backbox is precision formed and welded heavy gauge unitized steel. The sides include 1/2" - 3/4" compound knockouts for conduit. Backbox models P68X and P68X-6 also feature two sides with parallel slots (2.688"L on 7" centers) to facilitate depth adjustment in areas where the ceiling/wall surface varies in material, depth, or evenness. The slots may also be used for attaching channel rails when the backbox is installed in suspended tile ceilings.\* Backbox corners feature a recessed, die-formed mounting tab with 8-32 screw retaining U-clip for grille installation. Recessed clip position assures protection and easy accessibility in plaster or poured concrete applications. Backbox is finished in durable black powder epoxy, undercoated, and lined with a foam pad to eliminate acoustic and mechanical resonance.

# Side slots included on models P68X and P68X-6 only.

# Features:

- 18-gauge steel with black powder epoxy finish
- · Undercoat and foam pad lining
- 10" square
- 4" or 6" depth
- 1/2" 3/4" side knockouts

### A & E Specifications

The backbox for recessed installation of 8" speakers shall be Lowell Model \_\_\_\_\_\_. The boxbox shall measure 10"L x 10"W x \_\_\_\_\_ (4"D, 6"D). It shall be formed from 18-gauge steel, welded and finished in black powder epoxy paint. It shall be undercoated and lined with a foam pad. It shall feature 1/2" - 3/4" knockouts for conduit on four sides and slots for depth adjustment on two . It shall include recessed mounting tabs with 8-32 U-clips for grille installation.

| Model No. | Description      | Dimensions | Depth (in.) | Volume (cu.ft.) |  |
|-----------|------------------|------------|-------------|-----------------|--|
| P68X      | Recessed backbox | 10" square | 4           | 0.231           |  |
| P68X-6    | Recessed backbox | 10" square | 6           | 0.347           |  |
| UL-P68X   | Recessed backbox | 10" square | 4           | 0.231           |  |