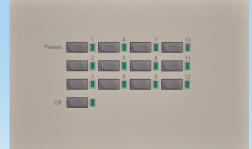

- 1 Button w/Off
- 3.59" Outside Panel Width
- 1 Gang
- 3 Button w/Off
- 3.59" Outside Panel Width
- 1 Gang

- · 6 Button w/Off
- 5.41" Outside Panel Width
- 2 Gang

- 12 Button w/Off
- 7.22" Outside Panel Width
- 3 Gang