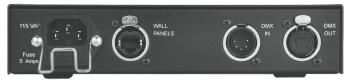

APC Hub uses 5 pin XLR connectors as required by the DMX standard for data connections. The output from the Hub to the DMX dimming and fixtures is isolated and buffered. See APC Hub datasheet for details.

When used with Leprecon APC wall panels, the APC Hub provides a complete solution for integrating panels with a DMX system. The Hub provides DC power, DMX in and out, and connections to the installed APC panels. Dimensions are: 8.125" W x 1.90" H x 4.875" D (including rubber feet).

### The APC Hub will:

- Provide DC power for up to 10 APC panels
- · Provide isolation and buffering from the console and panel controls
- Strip alternate start codes from the data stream before sending it to the system
- Re-time the DMX signal for best compatibility with non-compliant devices