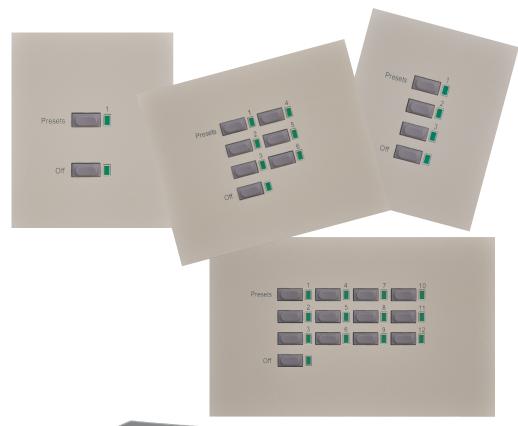

- 1 Button w/Off
- 3.59" Outside Panel Width
- 1 Gang
- 3 Button w/Off
- 3.59" Outside Panel Width
- 1 Gang

- · 6 Button w/Off
- 5.41" Outside Panel Width
- 2 Gang

- 12 Button w/Off
- 7.22" Outside Panel Width
- 3 Gang