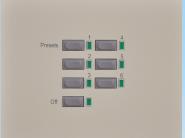

- 1 Button w/Off
- 3.59" Outside Panel Width
- 1 Gang
- 3 Button w/Off
- 3.59" Outside Panel Width
- 1 Gang

- · 6 Button w/Off
- 5.41" Outside Panel Width
- 2 Gang

- 12 Button w/Off
- 7.22" Outside Panel Width
- 3 Gang