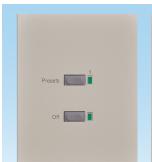

- 1 Button w/Off
- 3.59" Outside Panel Width
- 1 Gang
- 3 Button w/Off
- 3.59" Outside Panel Width
- 1 Gang

- · 6 Button w/Off
- 5.41" Outside Panel Width
- 2 Gang

- 12 Button w/Off
- 7.22" Outside Panel Width
- 3 Gang

Wall panel connections use standard CAT5 / CAT6 cable and RJ-45 connectors. All face plates are aluminum and finished in a neutral, off-white durable baked on enamel.