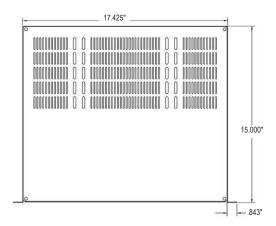

## **Description:**

The USVC-series is engineered to provide secure mounting of non-rackmount equipment in 19" wide equipment racks and cabinets. The shelf is ideal for consumer electronics, power supplies and chassis-style components of all kinds. The 19"W x 15"D assembly features two, adjustable-height, "hold-down" brackets that clamp down on equipment to prevent unintentional movement. The clamps have a protective rubber strip to prevent marring of equipment. Two adjustable rear stops help hold components in place when buttons or controls are depressed. The USVC shelf is made from 16-gauge steel and has a front and rear flange (.438") for added strength. Bottom rear is vented and includes openings to adjust angle-bracket stop devices. Sides feature obround slots to adjust height of hold-down brackets. Load rating: 50 lbs. Black semi-gloss powder epoxy finish.

### Features:

- Rugged 16-gauge US steel.
- · Clamping brackets and rear stops to hold non-rackmount equipment.
- Vented bottom.
- 19"W (17.312" useable) x 15"D
- Three heights available: 2U, 3U, 4U
- · Load Rating: 50 lbs.
- · Black semi-gloss powder epoxy finish.

| Model No. | Description                      | Former No. | Rack Units | Panel Space | Depth | Useable Width |
|-----------|----------------------------------|------------|------------|-------------|-------|---------------|
| USVC-215  | Utility Shelf - Vented, Clamping | L10-315    | 2          | 3.50"       | 15"   | 17.312"       |
| USVC-315  | Utility Shelf - Vented, Clamping | L10-515    | 3          | 5.25"       | 15"   | 17.312"       |
| USVC-415  | Utility Shelf - Vented, Clamping | L10-715    | 4          | 7.00"       | 15"   | 17.312"       |