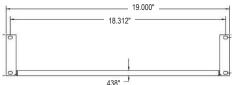

## **Description:**

The USVC-series is engineered to provide secure mounting of non-rackmount equipment in 19" wide equipment racks and cabinets. The shelf is ideal for consumer electronics, power supplies and chassis-style components of all kinds. The 19"W x 15"D assembly features two, adjustable-height, "hold-down" brackets that clamp down on equipment to prevent unintentional movement. The clamps have a protective rubber strip to prevent marring of equipment. Two adjustable rear stops help hold components in place when buttons or controls are depressed. The USVC shelf is made from 16-gauge steel and has a front and rear flange (.438") for added strength. Bottom rear is vented and includes openings to adjust angle-bracket stop devices. Sides feature obround slots to adjust height of hold-down brackets. Load rating: 50 lbs. Black semi-gloss powder epoxy finish.

### Features:

- Rugged 16-gauge US steel.
- · Clamping brackets and rear stops to hold non-rackmount equipment.
- Vented bottom.
- 19"W (17.312" useable) x 15"D
- Three heights available: 2U, 3U, 4U
- · Load Rating: 50 lbs.
- · Black semi-gloss powder epoxy finish.

| Model No. | Description                      | Former No. | Rack Units | Panel Space | Depth | Useable Width |
|-----------|----------------------------------|------------|------------|-------------|-------|---------------|
| USVC-215  | Utility Shelf - Vented, Clamping | L10-315    | 2          | 3.50"       | 15"   | 17.312"       |
| USVC-315  | Utility Shelf - Vented, Clamping | L10-515    | 3          | 5.25"       | 15"   | 17.312"       |
| USVC-415  | Utility Shelf - Vented, Clamping | L10-715    | 4          | 7.00"       | 15"   | 17.312"       |