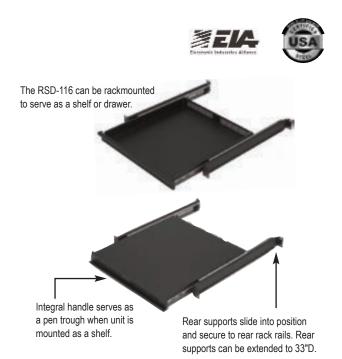

## **Reversible Shelf / Drawer (1U, 16"D)**

## **Description:**

The RSD-116 is a reversible shelf / drawer for 19"W racks. The unit is precision-formed from 16-gauge US steel and features vents front and rear. Rear supports can be extended up to 33"D. When used as a shelf, it provides support for up to 80 lbs. of non-rackmount equipment such as consumer electronics, laptops, power supplies, and chassis-style components of all types. When mounted as a drawer, the RSD-116 provides ample storage space with 1.58" useable height for office supplies or electronics accessories. The RSD-116 mounts to the rack's front and rear mounting rails. Depending on rack model selected additional mounting rails may be needed (order separately). Smooth, black powder epoxy finish. Ships assembled, ready-to-install.

## Features:

- · Sturdy 16-gauge US steel.
- Supports up to 80 lbs.
- Rear supports can be extended to 33"D.
- Mounts to front and rear mounting rails. (Requires rear rail support; order rear mounting rails separately, if needed).
- Durable, smooth black powder epoxy finish.
- · Front and rear vents.
- Ships ready-to-install.
- · Made in the USA.