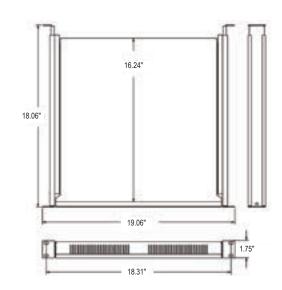

|           |                         |            |             |            | Writing Surface | Drawer       |        |         |
|-----------|-------------------------|------------|-------------|------------|-----------------|--------------|--------|---------|
| Model No. | Description             | Former No. | Panel Space | Rack Units | Width           | Usable Width | Depth  | Weight  |
| RSD-116   | Reversible Shelf/Drawer | LWS-116    | 1.75"       | 1          | 15.5"           | 17.359"      | 18-33" | 16 lbs. |

1 rack unit = 1.75"