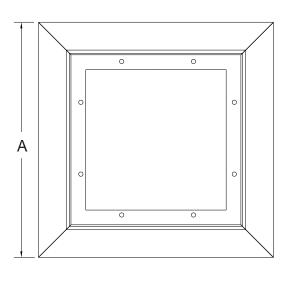

## **Connector Insert Plates**

WFI12x12B fits 12x12 WFF and WFS

Wall Frame Dimensions

|              | А   | В      | С    |
|--------------|-----|--------|------|
| WFS8x8x1     | 8"  | 6.75"  | 1"   |
| WFS8x8x2.5   | 8"  | 6.75"  | 2.5" |
| WFF8x8x1     | 9"  | 6.75"  | 1"   |
| WFF8x8x2.5   | 9"  | 6.75"  | 2.5" |
| WFS12x12x1   | 12" | 10.75" | 1"   |
| WFS12x12x2.5 | 12" | 10.75" | 2.5" |
| WFF12x12x1   | 13" | 10.75" | 1"   |
| WFF12x12x2.5 | 13" | 10.75" | 2.5" |