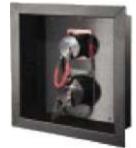

Frame finish is black powdercoat. (Custom finishes available upon request.)

Connector mounting insert panels (WFI\_\_\_) attach to the frames and can be custom punched, engraved and loaded by Whirlwind to accommodate any installation requirement. Standard finish is black anodized aluminum.

## **Connector Insert Plates**

WFI12x12B fits 12x12 WFF and WFS

Wall Frame Dimensions

|              | А   | В      | С    |
|--------------|-----|--------|------|
| WFS8x8x1     | 8"  | 6.75"  | 1"   |
| WFS8x8x2.5   | 8"  | 6.75"  | 2.5" |
| WFF8x8x1     | 9"  | 6.75"  | 1"   |
| WFF8x8x2.5   | 9"  | 6.75"  | 2.5" |
| WFS12x12x1   | 12" | 10.75" | 1"   |
| WFS12x12x2.5 | 12" | 10.75" | 2.5" |
| WFF12x12x1   | 13" | 10.75" | 1"   |
| WFF12x12x2.5 | 13" | 10.75" | 2.5" |