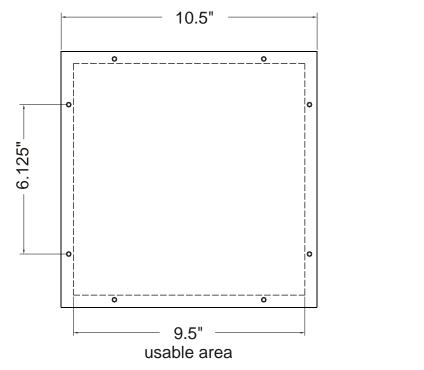

## **Connector Insert Plates**

WFI12x12B fits 12x12 WFF and WFS

Wall Frame Dimensions

|              | А   | В      | С    |
|--------------|-----|--------|------|
| WFS8x8x1     | 8"  | 6.75"  | 1"   |
| WFS8x8x2.5   | 8"  | 6.75"  | 2.5" |
| WFF8x8x1     | 9"  | 6.75"  | 1"   |
| WFF8x8x2.5   | 9"  | 6.75"  | 2.5" |
| WFS12x12x1   | 12" | 10.75" | 1"   |
| WFS12x12x2.5 | 12" | 10.75" | 2.5" |
| WFF12x12x1   | 13" | 10.75" | 1"   |
| WFF12x12x2.5 | 13" | 10.75" | 2.5" |