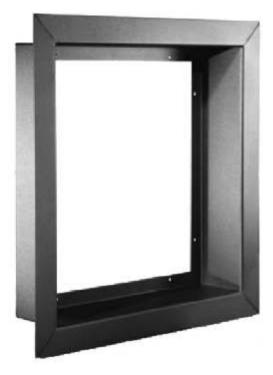

## Whirlwind's Patent-Pending Recessed Wall Frames

These two-piece wall frame assemblies recess exposed connectors, providing greater protection for them and enhancing any installation. Whirlwind patent-pending Wall Frames are currently available to fit 8"x8" and 12"x12" standard NEMA type 1 electrical backboxes. There are two standard recess depths (1" and 2.5") and frames are available for both flush mount and surface mount applications.

The surface mount version (WFS\_\_\_) mounting flanges are the same dimensions as the corresponding backbox.

The flush mount version (WFF\_\_\_) mounting flanges extend one-half inch beyond the edge of the backbox on all four sides to provide a visually appealing trim ring effect to the finished wall.

Frame finish is black powdercoat. (Custom finishes available upon request.)

Connector mounting insert panels (WFI\_\_\_) attach to the frames and can be custom punched, engraved and loaded by Whirlwind to accommodate any installation requirement. Standard finish is black anodized aluminum.

Other sizes of recessed Wall Frames are also available upon request.

| WFS8x8x1B     | 8" x 8" x 1"     | fits 8" x 8" x 4" surface-mounted electrical box   |
|---------------|------------------|----------------------------------------------------|
| WFS8x8x2.5B   | 8" x 8" x 2.5"   | fits 8" x 8" x 6" surface-mounted electrical box   |
| WFF8x8x1B     | 9" x 9" x 1"     | fits 8" x 8" x 4" recessed electrical box          |
| WFF8x8x2.5B   | 9" x 9" x 2.5"   | fits 8" x 8" x 6" recessed electrical box          |
| WFS12x12x1B   | 12" x 12" x 1"   | fits 12" x 12" x 4" surface-mounted electrical box |
| WFS12x12x2.5B | 12" x 12" x 2.5" | fits 12" x 12" x 6" surface-mounted electrical box |
| WFF12x12x1B   | 13" x 13" x 1"   | fits 12" x 12" x 4"recessed electrical box         |
| WFF12x12x2.5B | 13" x 13" x 2.5" | fits 12" x 12" x 6" recessed electrical box        |