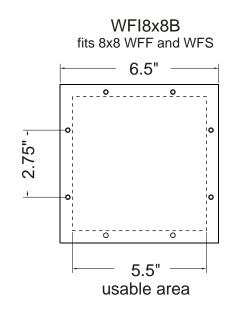

## **Connector Insert Plates**

WFI12x12B fits 12x12 WFF and WFS

Wall Frame Dimensions

|              | А   | В      | С    |
|--------------|-----|--------|------|
| WFS8x8x1     | 8"  | 6.75"  | 1"   |
| WFS8x8x2.5   | 8"  | 6.75"  | 2.5" |
| WFF8x8x1     | 9"  | 6.75"  | 1"   |
| WFF8x8x2.5   | 9"  | 6.75"  | 2.5" |
| WFS12x12x1   | 12" | 10.75" | 1"   |
| WFS12x12x2.5 | 12" | 10.75" | 2.5" |
| WFF12x12x1   | 13" | 10.75" | 1"   |
| WFF12x12x2.5 | 13" | 10.75" | 2.5" |