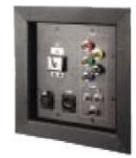

Frame finish is black powdercoat. (Custom finishes available upon request.)

Connector mounting insert panels (WFI\_\_\_) attach to the frames and can be custom punched, engraved and loaded by Whirlwind to accommodate any installation requirement. Standard finish is black anodized aluminum.

## **Connector Insert Plates**

WFI12x12B fits 12x12 WFF and WFS

Wall Frame Dimensions

|              | А   | В      | С    |
|--------------|-----|--------|------|
| WFS8x8x1     | 8"  | 6.75"  | 1"   |
| WFS8x8x2.5   | 8"  | 6.75"  | 2.5" |
| WFF8x8x1     | 9"  | 6.75"  | 1"   |
| WFF8x8x2.5   | 9"  | 6.75"  | 2.5" |
| WFS12x12x1   | 12" | 10.75" | 1"   |
| WFS12x12x2.5 | 12" | 10.75" | 2.5" |
| WFF12x12x1   | 13" | 10.75" | 1"   |
| WFF12x12x2.5 | 13" | 10.75" | 2.5" |