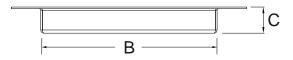

## **Connector Insert Plates**

WFI12x12B fits 12x12 WFF and WFS

Wall Frame Dimensions

|              | А   | В      | С    |
|--------------|-----|--------|------|
| WFS8x8x1     | 8"  | 6.75"  | 1"   |
| WFS8x8x2.5   | 8"  | 6.75"  | 2.5" |
| WFF8x8x1     | 9"  | 6.75"  | 1"   |
| WFF8x8x2.5   | 9"  | 6.75"  | 2.5" |
| WFS12x12x1   | 12" | 10.75" | 1"   |
| WFS12x12x2.5 | 12" | 10.75" | 2.5" |
| WFF12x12x1   | 13" | 10.75" | 1"   |
| WFF12x12x2.5 | 13" | 10.75" | 2.5" |