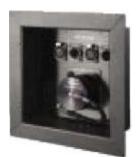

## Whirlwind's Patent-Pending Recessed Wall Frames

These two-piece wall frame assemblies recess exposed connectors, providing greater protection for them and enhancing any installation. Whirlwind patent-pending Wall Frames are currently available to fit 8"x8" and 12"x12" standard NEMA type 1 electrical backboxes. There are two standard recess depths (1" and 2.5") and frames are available for both flush mount and surface mount applications.

The surface mount version (WFS\_\_\_) mounting flanges are the same dimensions as the corresponding backbox.

The flush mount version (WFF\_\_\_) mounting flanges extend one-half inch beyond the edge of the backbox on all four sides to provide a visually appealing trim ring effect to the finished wall.

Frame finish is black powdercoat. (Custom finishes available upon request.)

Connector mounting insert panels (WFI\_\_\_) attach to the frames and can be custom punched, engraved and loaded by Whirlwind to accommodate any installation requirement. Standard finish is black anodized aluminum.