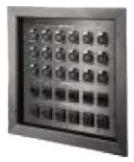

Frame finish is black powdercoat. (Custom finishes available upon request.)

Connector mounting insert panels (WFI\_\_\_) attach to the frames and can be custom punched, engraved and loaded by Whirlwind to accommodate any installation requirement. Standard finish is black anodized aluminum.

## **Connector Insert Plates**

WFI12x12B fits 12x12 WFF and WFS

Wall Frame Dimensions

|              | А   | В      | С    |
|--------------|-----|--------|------|
| WFS8x8x1     | 8"  | 6.75"  | 1"   |
| WFS8x8x2.5   | 8"  | 6.75"  | 2.5" |
| WFF8x8x1     | 9"  | 6.75"  | 1"   |
| WFF8x8x2.5   | 9"  | 6.75"  | 2.5" |
| WFS12x12x1   | 12" | 10.75" | 1"   |
| WFS12x12x2.5 | 12" | 10.75" | 2.5" |
| WFF12x12x1   | 13" | 10.75" | 1"   |
| WFF12x12x2.5 | 13" | 10.75" | 2.5" |