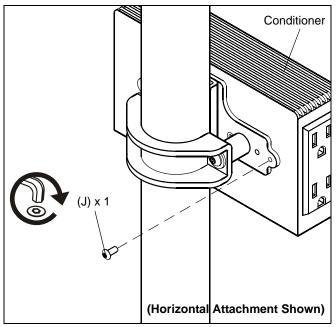

Figure 5

 OPTIONAL: For additional security, insert and tighten one 8-32 x 3/8" buttonhead security screw (J) through the bracket into the conditioner. (See Figure 6)

**NOTE:** Use optional security screw in pole mount application only.

Figure 6

Installation Instructions PACPC1

PACPC1 Installation Instructions

8832-000240

©2007 Chief Manufacturing www.chiefmfg.com 09/07

**Europe** 

**USA/International** A 8401 Eagle Creek Parkway, Savage, MN 55378