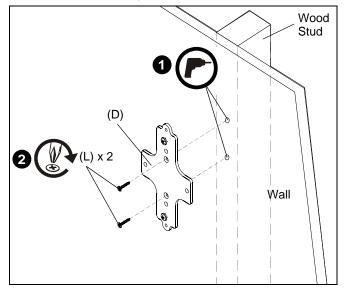

# **Attaching to Wood Stud**

- 1. Drill two 0.08" pilot holes into wood stud. (See Figure 2)
- Attach bracket (D) to wall using two #6 x 1" drywall screws (L).
- 3. Proceed to Installing Conditioner.

Figure 2

## **Attaching to Drywall**

 Attach bracket (D) to drywall using two #6 x 1" drywall screws (L). (See Figure 1)

**NOTE:** Do NOT overtighten drywall screws.

Proceed to Installing Conditioner.

Figure 1