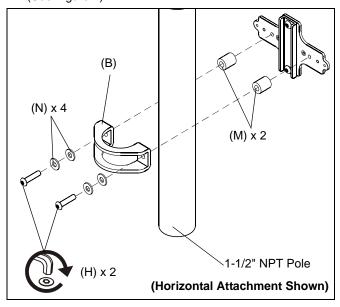

Figure 3

 Attach pole clamp (B) around the pole to the pole mount bracket using two 1/4-20 x 1-1/4" buttonhead security screws (H), four 1/4" washers (N), and two spacers (M). (See Figure 4)

Figure 4

PACPC1 Installation Instructions