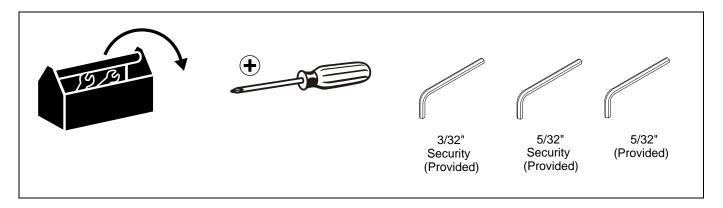

provide adequate structural strength for this component can result in serious personal injury or damage to equipment! It is the installer's responsibility to make sure the structure to which this component is attached can support five times the combined weight of all equipment. Reinforce the structure as required before installing the component.

WARNING: Exceeding weight capacity can result in serious personal injury or damage to equipment! It is the installer's responsibility to make sure the combined weight of all components does not exceed the maximum allowable weight of the mount to which this accessory is being installed.

#### **DIMENSIONS**





Installation Instructions PACPC1

## **LEGEND**





À la main

PACPC1 Installation Instructions

# **TOOLS REQUIRED FOR INSTALLATION**



# **PARTS**



Installation Instructions PACPC1

#### **INSTALLATION**

## **Attaching to Drywall**

 Attach bracket (D) to drywall using two #6 x 1" drywall screws (L). (See Figure 1)

**NOTE:** Do NOT overtighten drywall screws.

Proceed to Installing Conditioner.



Figure 1

# **Attaching to Wood Stud**

- 1. Drill two 0.08" pilot holes into wood stud. (See Figure 2)
- Attach bracket (D) to wall using two #6 x 1" drywall screws (L).
- 3. Proceed to Installing Conditioner.



Figure 2

## Attaching to 1-1/2" NPT Pole

 Attach bracket (D) to pole mount bracket (C) using two 1/4-20 x 1/4" buttonhead screws (K). (See Figure 3)

**NOTE:** The bracket can be installed for either horizontal or vertical attachment of the conditioner. (See Figure 3)



Figure 3

 Attach pole clamp (B) around