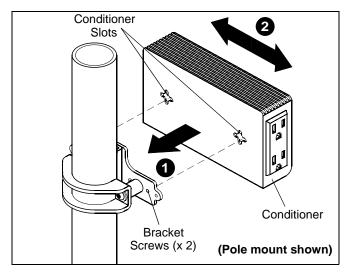

## **Installing Conditioner**

- Insert conditioner slots onto Phillips screws in bracket. (See Figure 5)
- 2. Slide conditioner left or right. (See Figure 5)
- 3. Remove conditioner to adjust Phillips screws in bracket as necessary for desired tension in mount.

Figure 5

 OPTIONAL: For additional security, insert and tighten one 8-32 x 3/8" buttonhead security screw (J) through the bracket into the conditioner. (See Figure 6)

**NOTE:** Use optional security screw in pole mount application only.