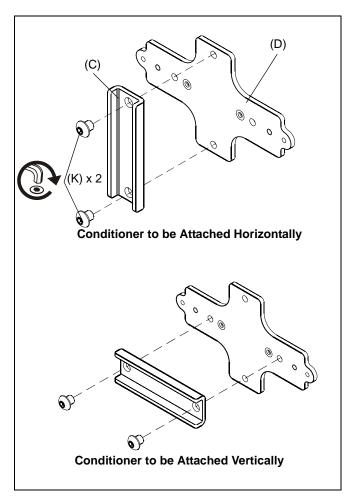

## Attaching to 1-1/2" NPT Pole

 Attach bracket (D) to pole mount bracket (C) using two 1/4-20 x 1/4" buttonhead screws (K). (See Figure 3)

**NOTE:** The bracket can be installed for either horizontal or vertical attachment of the conditioner. (See Figure 3)