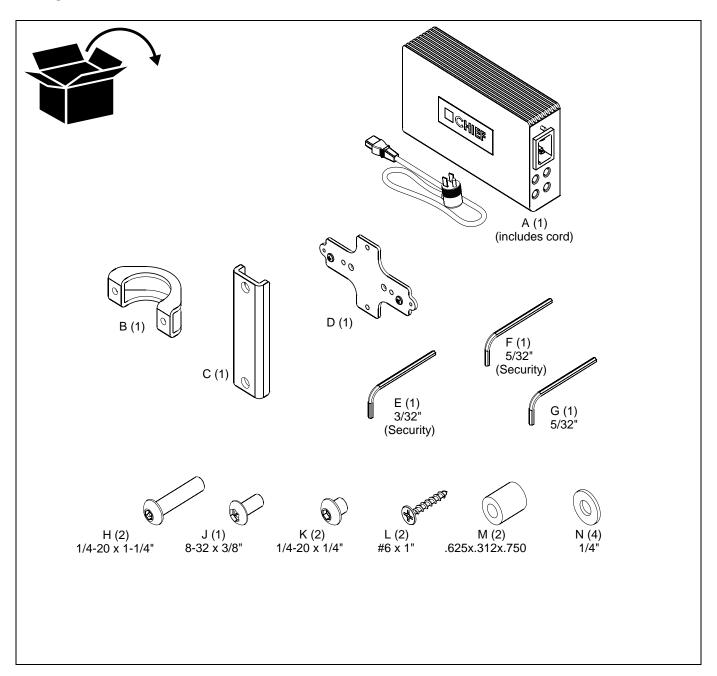

te structural strength for this component can result in serious personal injury or damage to equipment! It is the installer's responsibility to make sure the structure to which this component is attached can support five times the combined weight of all equipment. Reinforce the structure as required before installing the component.

WARNING: Exceeding weight capacity can result in serious personal injury or damage to equipment! It is the installer's responsibility to make sure the combined weight of all components does not exceed the maximum allowable weight of the mount to which this accessory is being installed.

#### **DIMENSIONS**





Installation Instructions PACPC1

## **LEGEND**





À la main

PACPC1 Installation Instructions

# **TOOLS REQUIRED FOR INSTALLATION**



# **PARTS**



Installation Instructions PACPC1

#### **INSTALLATION**

## **Attaching to Drywall**

 Attach bracket (D) to drywall using two #6 x 1" drywall screws (L). (See Figure 1)

**NOTE:** Do NOT overtighten drywall screws.

Proceed to Installing Conditioner.



Figure 1

# **Attaching to Wood Stud**

- 1. Drill two 0.08" pilot holes into wood stud. (See Figure 2)
- Attach bracket (D) to wall using two #6 x 1" drywall screws (L).
- 3. Proceed to Installing Conditioner.



Figure 2

## Attaching to 1-1/2" NPT Pole

 Attach bracket (D) to pole mount bracket (C) using two 1/4-20 x 1/4" buttonhead screws (K). (See Figure 3)

**NOTE:** The bracket can be installed for either horizontal or vertical attachment of the conditioner. (See Figure 3)



Figure 3

 Attach pole clamp (B) around the pole to the