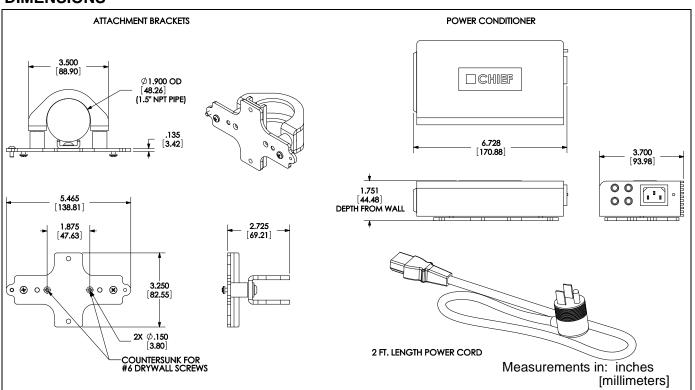

erts you to the possibility of damage or destruction of equipment if you do not follow the corresponding instructions.



WARNING: Failure to provide adequate structural strength for this component can result in serious personal injury or damage to equipment! It is the installer's responsibility to make sure the structure to which this component is attached can support five times the combined weight of all equipment. Reinforce the structure as required before installing the component.

WARNING: Exceeding weight capacity can result in serious personal injury or damage to equipment! It is the installer's responsibility to make sure the combined weight of all components does not exceed the maximum allowable weight of the mount to which this accessory is being installed.

#### **DIMENSIONS**





Installation Instructions PACPC1

## **LEGEND**





À la main

PACPC1 Installation Instructions

# **TOOLS REQUIRED FOR INSTALLATION**



# **PARTS**



Installation Instructions PACPC1

#### **INSTALLATION**

## **Attaching to Drywall**

 Attach bracket (D) to drywall using two #6 x 1" drywall screws (L). (See Figure 1)

**NOTE:** Do NOT overtighten drywall screws.

Proceed to Installing Conditioner.



Figure 1

# **Attaching to Wood Stud**

- 1. Drill two 0.08" pilot holes into wood stud. (See Figure 2)
- Attach bracket (D) to wall using two #6 x 1" drywall screws (L).
- 3. Proceed to Installing Conditioner.



Figure 2

## Attaching to 1-1/2" NPT Pole

 Attach bracket (D) to pole mount bracket (C) using two 1/4-20 x 1/4" buttonhead screws (K). (See Figure 3)

**NOTE:** The bracket