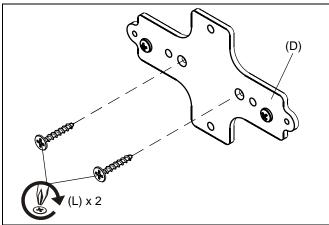

## **Attaching to Drywall**

 Attach bracket (D) to drywall using two #6 x 1" drywall screws (L). (See Figure 1)

**NOTE:** Do NOT overtighten drywall screws.

Proceed to Installing Conditioner.

Figure 1