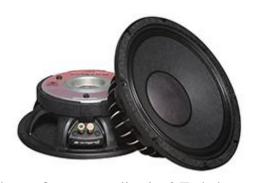

Peavey's comprehensive broad range of over-the-counter speaker components offer both the sound professional and the working musician an extensive assortment of quality components. From the Low Rider<sup>TM</sup> sub woofers, with incredible power handling capacity and impressive bass response to the steadfast Black Widow® and BWX<sup>TM</sup> speakers with replacement basket assemblies, the Peavey line of speaker components is consistent and innovative. Think it might

Only Peavey Speakers are made with the precise tolerances required for field replacement.