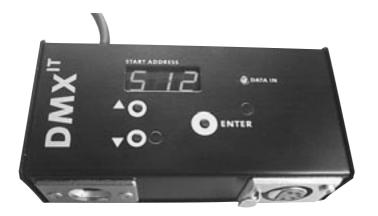

- One channel DMX 512 converter in a black box
- Change one DMX512-channel into an analog 0 10 V-signal
- The adjusting of the start address is done with two keys
- Read the start address on a LED-Display
- 5-pin XLR-plugs for DMX In- and Output
- Can be supplied with 3-pin-XLR-plug or mini-stereo-jack-plug
- Dimensions (L x W x H): 123 x 63 x 31 mm