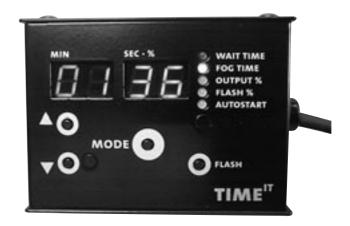

## **TIME**IT

Timer with LED-Display

- Timer in a black box
- Various possibilities of digital programming:
  - Fog-free time (Wait time) in minutes (0 99) and seconds (0 59)
  - Fogging time (Fog time)
    in minutes (0 99) and seconds (0 59
  - Fog output (Output) in per cent (0 99)
  - Fogging output for Flash-key (Flash) in per cent (0 99)
  - Autostart for starting the programmed cycle automatically when turning on the fog machine
- Read the programmed adjustments on a LED-Display

- Current mode displayed on LED's
- Can be supplied with 3-pin-XLR-plug or mini-stereo-jack-plug
- Dimensions (L x W x H): 87 x 63 x 22 mm