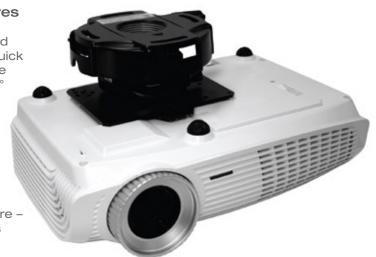

## BM-5001U - Optoma Universal Ceiling Mount

## **Universal Mount Provides Value-Added Features**

The BM-5001U Universal Ceiling Mount provides unparalleled versatility to fit virtually all Optoma Data and Home Theater projectors weighing less than 50 lbs. Quick and accurate image alignments are a breeze to achieve using the two adjustment knobs. Simply adjust tilt  $\pm$  20° and roll  $\pm$  10° with a Phillips screwdriver or by hand.

The time-saving, pre-assembled design minimizes installation steps. A quick-release feature allows the projector to slide in and out of the track, simplifying access for servicing the projector or swapping out the lamp. The cable management feature keeps unsightly cable tangles out of sight. These valuable features are packaged in a sleek black design to look great anywhere – in your home, office or classroom. Security hardware is also included to prevent theft.