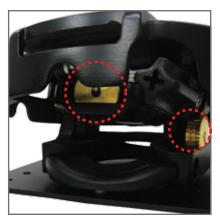

Precision Gears

Horizontal Wrench Access

Quick-Release Thumb Screw

| Model Number | Description                                         | Drop From<br>Ceiling | Product<br>Weight | Shipping<br>Dimensions | Shipping<br>Weight | UPC Code        |
|--------------|-----------------------------------------------------|----------------------|-------------------|------------------------|--------------------|-----------------|
| BM-5001U     | Low Profile<br>Universal Ceiling<br>Mount in Black* | 2.5"                 | 3.4 lbs           | 4.25" x 12.25" x 10"   | 4 lbs              | 796435 04 104 5 |