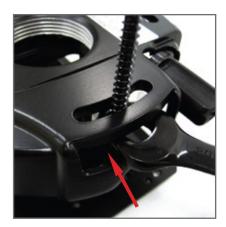

Precision Gears

Horizontal Wrench Access

Quick-Release Thumb Screw

| Model Number | Description                                         | Drop From<br>Ceiling | Product<br>Weight | Shipping<br>Dimensions | Shipping<br>Weight | UPC Code        |
|--------------|-----------------------------------------------------|----------------------|-------------------|------------------------|--------------------|-----------------|
| BM-5001U     | Low Profile<br>Universal Ceiling<br>Mount in Black* | 2.5"                 | 3.4 lbs           | 4.25" x 12.25" x 10"   | 4 lbs              | 796435 04 104 5 |