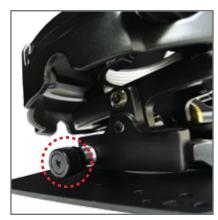

Precision Gears

Horizontal Wrench Access

Quick-Release Thumb Screw

| Model Number | Description                                         | Drop From<br>Ceiling | Product<br>Weight | Shipping<br>Dimensions | Shipping<br>Weight | UPC Code        |
|--------------|-----------------------------------------------------|----------------------|-------------------|------------------------|--------------------|-----------------|
| BM-5001U     | Low Profile<br>Universal Ceiling<br>Mount in Black* | 2.5"                 | 3.4 lbs           | 4.25" x 12.25" x 10"   | 4 lbs              | 796435 04 104 5 |