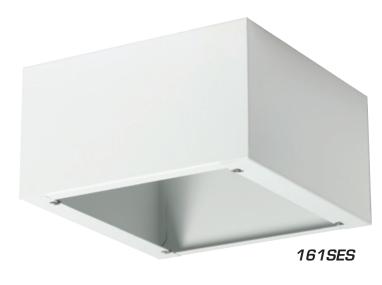

# **161SES**

#### Durable Surface Mount Enclosure

### **General Description**

- Durable Enclosure Designed to Surface Mount VP161 Series Vandal-Proof Baffles
- Accommodates A Wide Variety of Loudspeaker / Transformer Configurations
- Heavy-Duty 18-Gauge Stainless Steel Construction Includes Undercoating and A White Powder Coat Finish
- Weather-Resistant and Suitable for Outdoor Use.