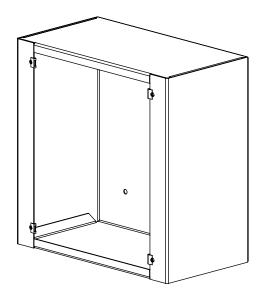

#### **Architect & Engineer Specifications**

The surface mount metal protective enclosure shall be Atlas Sound Model 161SES or approved equal. Construction shall be 18-gauge stainless steel. Unit shall be equipped with four J-Nuts for installing screw- mount baffles and shall two combination ½"–¾" (13mm – 19mm) conduit knockouts. Enclosure shall have a white epoxy finish and be undercoated to prevent acoustical and mechanical resonance. Unit shall be weather resistant and suitable for outdoor use. The enclosure shall mount Atlas Sound baffle Model VP161A or approved equal.