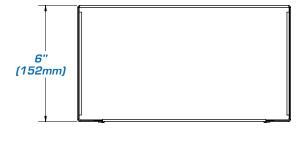

-Gauge Stainless Steel Construction Includes Undercoating and A White Powder Coat Finish
- Weather-Resistant and Suitable for Outdoor Use.

## **Specifications**

Height 11" (279mm) Width 11" (279mm) Depth 6" (152mm)

#### **Architect & Engineer Specifications**

The surface mount metal protective enclosure shall be Atlas Sound Model 161SES or approved equal. Construction shall be 18-gauge stainless steel. Unit shall be equipped with four J-Nuts for installing screw- mount baffles and shall two combination ½"–¾" (13mm – 19mm) conduit knockouts. Enclosure shall have a white epoxy finish and be undercoated to prevent acoustical and mechanical resonance. Unit shall be weather resistant and suitable for outdoor use. The enclosure shall mount Atlas Sound baffle Model VP161A or approved equal.