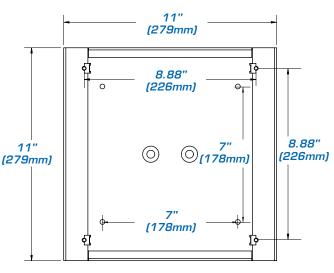

#### **Architect & Engineer Specifications**

The surface mount metal protective enclosure shall be Atlas Sound Model 161SES or approved equal. Construction shall be 18-gauge stainless steel. Unit shall be equipped with four J-Nuts for installing screw- mount baffles and shall two combination ½"–¾" (13mm – 19mm) conduit knockouts. Enclosure shall have a white epoxy finish and be undercoated to prevent acoustical and mechanical resonance. Unit shall be weather resistant and suitable for outdoor use. The enclosure shall mount Atlas Sound baffle Model VP161A or approved equal.