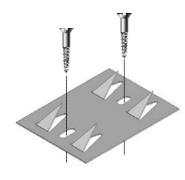

## SURFACE IMPALER™

Primacoustic surface mount impalers are designed to provide the installer with a simple, quick and effective method of mounting Broadway™ fiberglass acoustic panels onto walls without causing serious surface defacement. The surface mount impaler features a series of sharp protruding darts that penetrate the panel to secure it in place during installation. To ensure panels do not get dislodged after installation, applying a dab of construction adhesive to the impaler darts during the mounting process adds a level of security and reduces opportunity for tampering. Impalers are installed using typical sheetrock anchors and screws.

## **SPECIFICATIONS:**

| Material          | 20 gauge galvanized steel                        |  |  |  |
|-------------------|--------------------------------------------------|--|--|--|
| Dimensions        | 3" (76mm) x 4" (102mm)                           |  |  |  |
| Attachment Points | 2 (Use an appropriate fastener for wall surface) |  |  |  |
| Max Load Limit    | 12 lbs. (5.4 kg.) Dependant on wall fastener     |  |  |  |
| Number per box    | 16 per box                                       |  |  |  |
| Order Number      | F101-1000-00                                     |  |  |  |