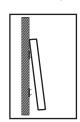

## WALL MOUNTING:

Place top edge on set line. Carefully swing bottom edge to meet impaler heads. With the panel resting on the impaler darts, apply in towards wall and downward pressure.