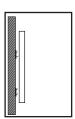

## WALL MOUNTING:

Place top edge on set line. Carefully swing bottom edge to meet impaler heads. With the panel resting on the impaler darts, apply in towards wall and downward pressure.