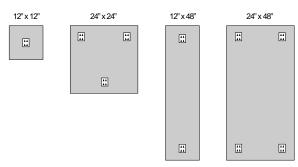

## RECOMMENDED MINIMUM NUMBER OF IMPALERS PER PANEL:

| Order No.    | Description      | HEIGHT      | WIDTH        | DEPTH     | No. of Impalers<br>Needed* |
|--------------|------------------|-------------|--------------|-----------|----------------------------|
| F101-1212-xx | Scatter Blocks   | 12" (305mm) | 12" (305mm)  | 1" (25mm) | 1                          |
| F102-1212-xx | Scatter Blocks   | 12" (305mm) | 12" (305mm)  | 2" (51mm) | 1                          |
| F101-2424-xx | Control Cubes    | 24" (610mm) | 24" (610mm)  | 1" (25mm) | 3                          |
| F102-2424-xx | Control Cubes    | 24" (610mm) | 24" (610mm)  | 2" (51mm) | 3                          |
| F122-2424-xx | Control Cubes    | 24" (610mm) | 24" (610mm)  | 2" (51mm) | 3                          |
| F101-1248-xx | Control Columns  | 12" (305mm) | 48" (1219mm) | 1" (25mm) | 2                          |
| F102-1248-xx | Control Columns  | 12" (305mm) | 48" (1219mm) | 2" (51mm) | 2                          |
| F122-1248-xx | Control Columns  | 12" (305mm) | 48" (1219mm) | 2" (51mm) | 2                          |
| F103-1248-xx | Control Columns  | 12" (305mm) | 48" (1219mm) | 3" (76mm) | 2                          |
| F101-2448-xx | Broadband Panels | 24" (610mm) | 48" (1219mm) | 1" (25mm) | 4                          |
| F102-2448-xx | Broadband Panels | 24" (610mm) | 48" (1219mm) | 2" (51mm) | 4                          |
| F122-2448-xx | Broadband Panels | 24" (610mm) | 48" (1219mm) | 2" (51mm) | 4                          |
| F103-2448-xx | Broadband Panels | 24" (610mm) | 48" (1219mm) | 3" (76mm) | 4                          |
| F123-2448-xx | Broadband Panels | 24" (610mm) | 48" (1219mm) | 3" (76mm) | 5                          |