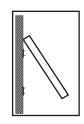

## WALL MOUNTING:

Place top edge on set line. Carefully swing bottom edge to meet impaler heads. With the panel resting on the impaler darts, apply in towards wall and downward pressure.