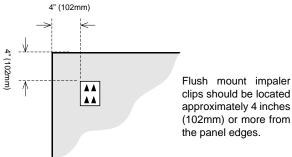

## SURFACE IMPALER™

Primacoustic surface mount impalers are designed to provide the installer with a simple, quick and effective method of mounting Broadway™ fiberglass acoustic panels onto walls without causing serious surface defacement. The surface mount impaler features a series of sharp protruding darts that penetrate the panel to secure it in place during installation. To ensure panels do not get dislodged after installation, applying a dab of construction adhesive to the impaler darts during the mounting process adds a level of security and reduces opportunity for tampering. Impalers are installed using typical sheetrock anchors and screws.