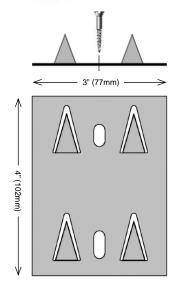

## **SPECIFICATIONS:**

| Material          | 20 gauge galvanized steel                        |  |  |  |
|-------------------|--------------------------------------------------|--|--|--|
| Dimensions        | 3" (76mm) x 4" (102mm)                           |  |  |  |
| Attachment Points | 2 (Use an appropriate fastener for wall surface) |  |  |  |
| Max Load Limit    | 12 lbs. (5.4 kg.) Dependant on wall fastener     |  |  |  |
| Number per box    | 16 per box                                       |  |  |  |
| Order Number      | F101-1000-00                                     |  |  |  |