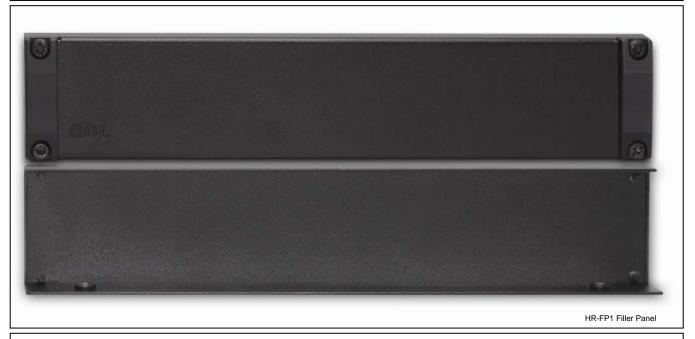

## **HALF-RACK ACCESSORIES**

Models HR-RA2 HR-FP1 AMS-HR6

Rack Adapter Filler Panel AMS Mounting Panel

Filler Panel AMS Mounting Panel **Rack Adapter** 

## **TYPICAL PERFORMANCE**

Construction:

Finish: **RDL** Black texture HR-RA2 Dimensions: 1RU 19" Rack mount

Height: 1.75 in 4.45 cm 48.2 cm Length: 19 in Depth: 4.3 in 10.92 cm 1.7 in Height: 4.3 cm

HR-FP1 and AMS-HR6 Dimensions: Length: 8.6 in 20.6 cm 2.95 cm Depth: 1.16 in