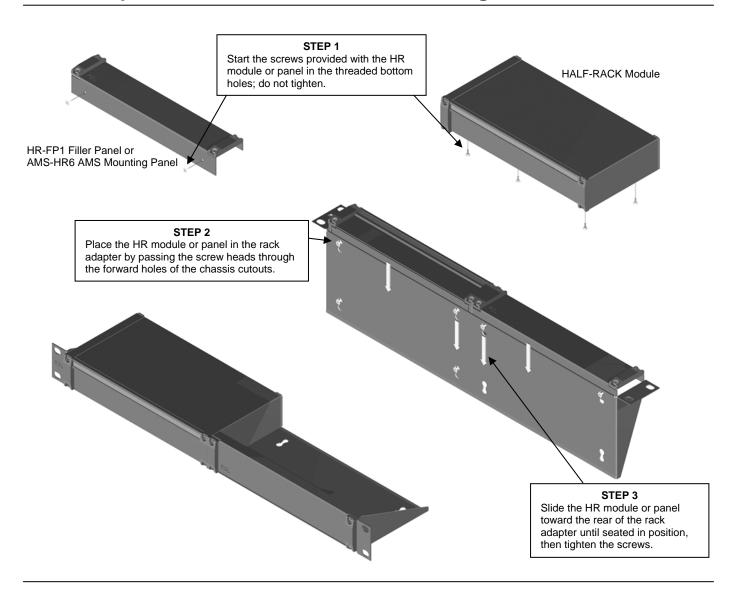

## HALF-RACK ACCESSORIES Models HR-RA2 HR-FP1

AMS-HR6

**Installation/Operation** 

EN55103-1 E1-E5; EN55103-2 E1-E4
Typical Performance reflects product at publication time exclusive of EMC data, if any, supplied with product.