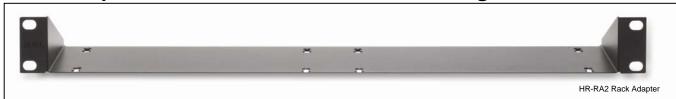

## **HALF-RACK ACCESSORIES**

Models HR-RA2 HR-FP1 AMS-HR6

Rack Adapter Filler Panel AMS Mounting Panel

Filler Panel AMS Mounting Panel **Rack Adapter** 

## **TYPICAL PERFORMANCE**

Construction:

Finish: **RDL** Black texture HR-RA2 Dimensions: 1RU 19" Rack mount

Height: 1.75 in 4.45 cm 48.2 cm Length: 19 in Depth: 4.3 in 10.92 cm 1.7 in Height: 4.3 cm

HR-FP1 and AMS-HR6 Dimensions: Length: 8.6 in 20.6 cm 2.95 cm Depth: 1.16 in