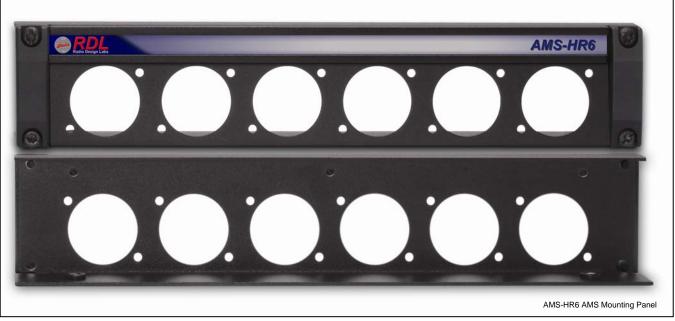

## **HALF-RACK ACCESSORIES**

Models HR-RA2 HR-FP1 AMS-HR6

Rack Adapter Filler Panel AMS Mounting Panel

Filler Panel AMS Mounting Panel **Rack Adapter** 

## **TYPICAL PERFORMANCE**

Construction:

Finish: **RDL** Black texture HR-RA2 Dimensions: 1RU 19" Rack mount

Height: 1.75 in 4.45 cm 48.2 cm Length: 19 in Depth: 4.3 in 10.92 cm 1.7 in Height: 4.3 cm

HR-FP1 and AMS-HR6 Dimensions: Length: 8.6 in 20.6 cm 2.95 cm Depth: 1.16 in