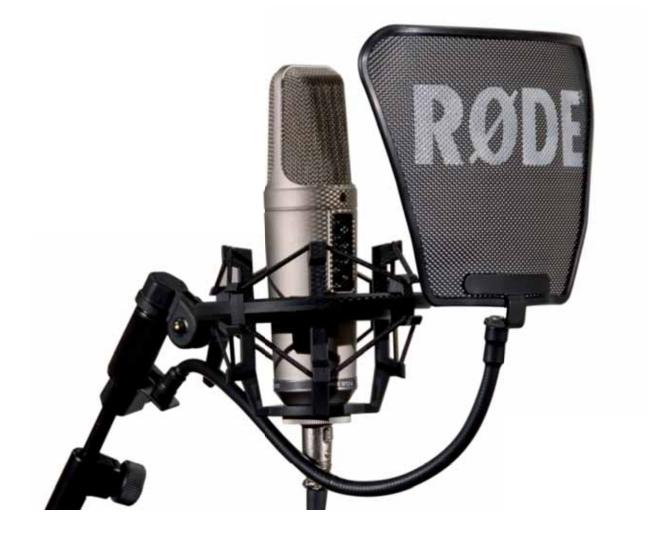

## Features

The RØDE Pop Shield is an acoustically transparent plosive protection filter, designed to minimise plosive sounds (hard 'P', 'B', 'T' and 'K' sounds) that produce a sudden jet of air potentially overloading the capsule and producing a 'popping' sound.

It features 360° rotation on both the mount and screen, in addition to the 30cm (12") flexible mounting arm. The mounting clamp attaches to stands of diameter up to 25mm (1").

## **Specifications**

| Weight                | 250g         |
|-----------------------|--------------|
| Flexible arm length   | 30cm (12")   |
| Screen height         | 150mm (5.9") |
| Screen width (widest) | 215mm (8.5") |
| Max. mounting diam.   | 25mm (1")    |