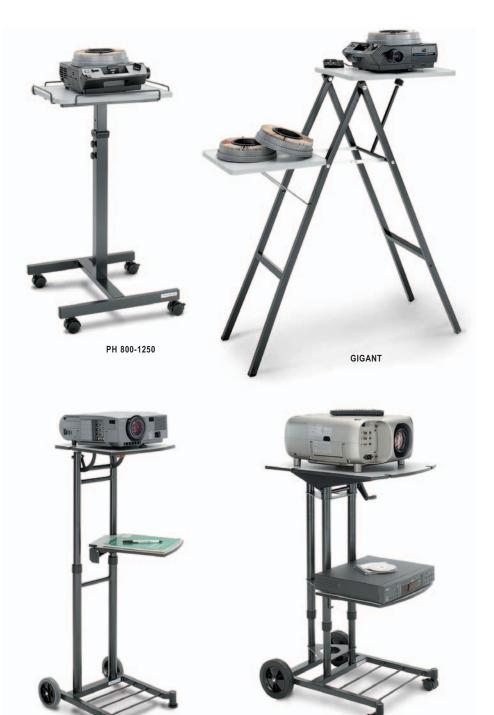

## **PROJECTION CARTS AND STANDS**

- The PH 800-1250 and PHT 800-1250 adjust in height in 2" increments from 33" 49¹/₂". Supports up to 70 lbs. Ideal for overhead, LCD and slide projectors. Built in safety rails prevent equipment from sliding off.
- PHT 800-1250 offers a shelf with 15° of tilt for keystone adjustment.
- The height of both the upper and lower shelves of Stand Master I can be adjusted simply and safely with the gas pneumatic spring system.
- The Stand Master II is height adjustable in a continuous movement using a crank.
- Stand Master I and II feature two sturdy wheels for easy moving from location to location.
- The Gigant is a portable folding projector stand that supports up to 100 lbs. Ideal for LCD video projectors. Top platform adjusts down 3° and up 18° to eliminate keystoning.

STAND MASTER I

STAND MASTER II